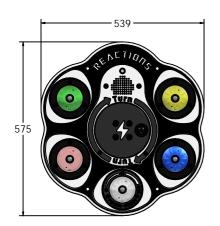

## DIMENSIONS

CAD Template Available

## TECHNICAL

Age Range: 2+ Years

**Largest Part:** 539 x 575 x 146mm

Total Weight: 10kg Surfacing: N/A

 $IMPORTANT: you \ must specify \ the \ colour \ option \ you \ require \ at \ the \ time \ of \ order \ if \ it \ is \ different \ from \ the \ colour \ listed/shown \ above, \ requirements \ are \ subject \ to \ availability \ at \ the \ time \ of \ order \ if \ it \ is \ different \ from \ the \ colour \ listed/shown \ above, \ requirements \ are \ subject \ to \ availability \ at \ the \ time \ of \ order \ if \ it \ is \ different \ from \ the \ colour \ listed/shown \ above, \ requirements \ are \ subject \ to \ availability \ at \ the \ time \ of \ order \ if \ it \ is \ different \ from \ the \ colour \ listed/shown \ above, \ requirements \ are \ subject \ to \ availability \ at \ the \ time \ of \ order \ if \ it \ is \ different \ from \ the \ colour \ listed/shown \ above, \ requirements \ are \ subject \ to \ availability \ at \ the \ time \ of \ order \ if \ it \ is \ different \ from \ the \ colour \ listed/shown \ above, \ requirements \ are \ subject \ to \ availability \ at \ the \ time \ of \ order \ if \ it \ is \ different \ from \ the \ colour \ listed/shown \ above, \ requirements \ are \ subject \ to \ availability \ at \ the \ time \ of \ order \ if \ it \ is \ different \ from \ the \ colour \ listed/shown \ above, \ requirements \ are \ subject \ to \ availability \ at \ the \ time \ of \ order \ if \ it \ is \ different \ from \ the \ colour \ listed/shown \ above, \ requirements \ are \ subject \ to \ availability \ at \ the \ time \ of \ order \ if \ it \ availability \ at \ the \ time \ order \ availability \ at \ at \ availability \ availability \ at \ availability \ at \ availability \ availabili$ 