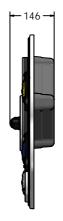

## TECHNICAL

Age Range: 2+ Years

**Largest Part:** 539 x 575 x 146mm

Total Weight: 10kg Surfacing: N/A

 $IMPORTANT: you \ must specify \ the \ colour \ option \ you \ require \ at \ the \ time \ of \ order \ if \ it \ is \ different \ from \ the \ colour \ listed/shown \ above, \ requirements \ are \ subject \ to \ availability \ at \ the \ time \ of \ order \ if \ it \ is \ different \ from \ the \ colour \ listed/shown \ above, \ requirements \ are \ subject \ to \ availability \ at \ the \ time \ of \ order \ if \ it \ is \ different \ from \ the \ colour \ listed/shown \ above, \ requirements \ are \ subject \ to \ availability \ at \ the \ time \ of \ order \ if \ it \ is \ different \ from \ the \ colour \ listed/shown \ above, \ requirements \ are \ subject \ to \ availability \ at \ the \ time \ of \ order \ if \ it \ is \ different \ from \ the \ colour \ listed/shown \ above, \ requirements \ are \ subject \ to \ availability \ at \ the \ time \ of \ order \ if \ it \ is \ different \ from \ the \ colour \ listed/shown \ above, \ requirements \ are \ subject \ to \ availability \ at \ the \ time \ of \ order \ if \ it \ is \ different \ from \ the \ colour \ listed/shown \ above, \ requirements \ are \ subject \ to \ availability \ at \ the \ time \ of \ order \ if \ it \ is \ different \ from \ the \ colour \ listed/shown \ above, \ requirements \ are \ subject \ to \ availability \ at \ the \ time \ of \ order \ if \ it \ is \ different \ from \ the \ colour \ listed/shown \ above, \ requirements \ are \ subject \ to \ availability \ at \ the \ time \ of \ order \ if \ it \ availability \ at \ the \ time \ order \ availability \ at \ at \ availability \ availability \ at \ availability \ at \ availability \ availabili$ 