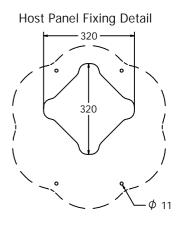

## DIMENSIONS

CAD Template Available

## TECHNICAL

Age Range: 2+ Years

**Largest Part:** 539 x 575 x 146mm

Total Weight: 10kg Surfacing: N/A

 $IMPORTANT: you \ must specify \ the \ colour \ option \ you \ require \ at \ the \ time \ of \ order \ if \ it \ is \ different \ from \ the \ colour \ listed/shown \ above, \ requirements \ are \ subject \ to \ availability \ at \ the \ time \ of \ order \ if \ it \ is \ different \ from \ the \ colour \ listed/shown \ above, \ requirements \ are \ subject \ to \ availability \ at \ the \ time \ of \ order \ if \ it \ is \ different \ from \ the \ colour \ listed/shown \ above, \ requirements \ are \ subject \ to \ availability \ at \ the \ time \ of \ order \ if \ it \ is \ different \ from \ the \ colour \ listed/shown \ above, \ requirements \ are \ subject \ to \ availability \ at \ the \ time \ of \ order \ if \ it \ is \ different \ from \ the \ colour \ listed/shown \ above, \ requirements \ are \ subject \ to \ availability \ at \ the \ time \ of \ order \ if \ it \ is \ different \ from \ the \ colour \ listed/shown \ above, \ requirements \ are \ subject \ to \ availability \ at \ the \ time \ of \ order \ if \ it \ is \ different \ from \ the \ colour \ listed/shown \ above, \ requirements \ are \ subject \ to \ availability \ at \ the \ time \ of \ order \ if \ it \ is \ different \ from \ the \ colour \ listed/shown \ above, \ requirements \ are \ subject \ to \ availability \ at \ the \ time \ of \ order \ if \ it \ is \ different \ from \ the \ colour \ listed/shown \ above, \ requirements \ are \ subject \ to \ availability \ at \ the \ time \ of \ order \ if \ it \ availability \ at \ the \ time \ order \ availability \ at \ at \ availability \ availability \ at \ availability \ at \ availability \ availabili$ 