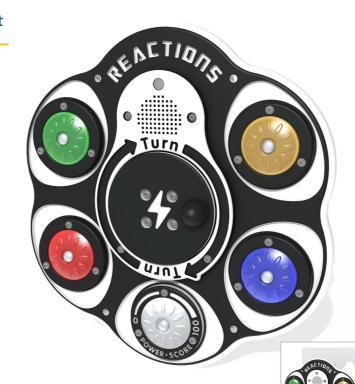

## FIPTREACTINRG - RotoGen Reactions Insert

BS EN 1176 - Designed to British & European Standards