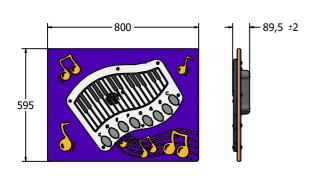

## **TECHNICAL**

Age Range: 2+ Years

Largest Part: FIPTPIANO6 - 595 x 800 x 87.5mm

Total Weight: FIPTPIANO6 - 11.5kg

Surfacing: N/A

Age Range: 2+ Years

Largest Part: FIPTPIANO3 - 820 x 800 x 87.5mm

Total Weight: FIPTPIANO3 - 13.5kg

89,5 ±2