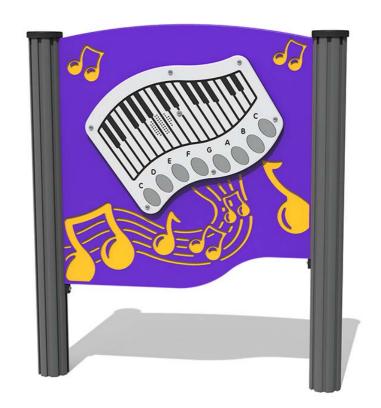

# **FIPTPIANO - Playtronic Piano Musical Panel**

BS EN 1176 - Designed to British & European Standards

## **FEATURES**

MUSICAL - 8 Different piano notes

**BATTERY** - Replaceable batteries

**INTERACTIVE** - Touch sensitive buttons

**INCLUSIVE** - Activity positoned at accessible height