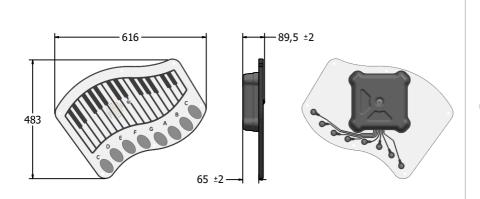

## **DIMENSIONS**

#### **TECHNICAL**

Age Range: 2+ Years

FIPTPIANOIN - 483 x 616 x 89.5mm Largest Part:

**Total Weight:** FIPTPIANOIN - 4.6kg

Surfacing:

IMPORTANT: you must specify the colour option you require at the time of order if it is different from the colour listed/shown above, requirements are subject to availability at the time of order