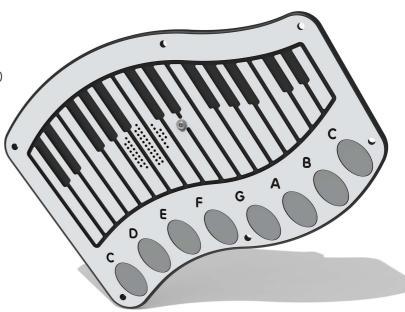

## FIPTPIANOIN - PlayTronic Piano Insert

BS EN 1176 - Designed to British & European Standards

### **FEATURES**

MUSICAL - 8 Different piano notes

**BATTERY** - Replaceable batteries

**INTERACTIVE** - Touch sensitive buttons

Insert can be easily attached to your own panel