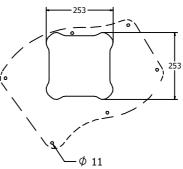

# **Product Information**



## FIPTPIANOIN - PlayTronic Piano Insert

BS EN 1176 - Designed to British & European Standards

#### **MATERIALS**

Panel - Two Colour XDeco High Density Polyethylene (HDPE)

#### **SUPPLY METHOD**

Insert - Fully assembled

### **FEATURES**



MUSICAL - 8 Different piano notes



**BATTERY** - Replaceable batteries



**INTERACTIVE** - Touch sensitive buttons









Insert can be easily attached to your own panel

## **DIMENSIONS**



## Host Panel Fixing Detail



CAD Template Available

#### **TECHNICAL**

Age Range: 2+ Years

FIPTPIANOIN - 483 x 616 x 89.5mm Largest Part:

**Total Weight:** FIPTPIANOIN - 4.6kg

Surfacing:

IMPORTANT: you must specify the colour option you require at the time of order if it is different from the colour listed/shown above, requirements are subject to availability at the time of order