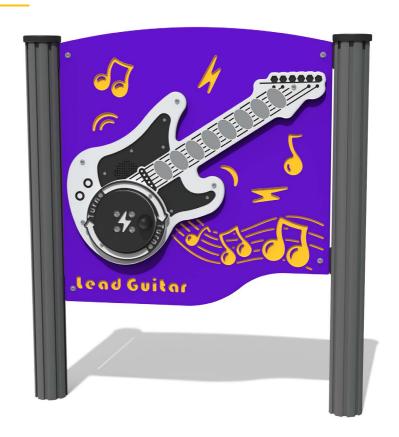

## FIPTLEADRG - RotoGen Lead Guitar Musical Panel

BS EN 1176 - Designed to British & European Standards

## **FEATURES**

**MUSICAL** - Listen to Lead Guitar Sounds

**ROTOGEN** - Human powered energy for electronics

**INCLUSIVE** - Activity positoned at accessible height