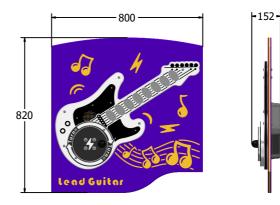

# DIMENSIONS

FIPTLEADRG6 - Standard Panel FIPTLEADRG6-**AL-WP** - Panel with Alu Posts

FIPTLEADRG3 - Standard Panel FIPTLEADRG3-**AL-WP** - Panel with Alu Posts

### **TECHNICAL**

Age Range: 2+ Years

Largest Part: FIPTLEADRG6 - 595 x 800 x 152mm

Total Weight: FIPTLEADRG6 - 16kg

Surfacing: N/A

Age Range: 2+ Years

Largest Part: FIPTLEADRG3 - 820 x 800 x 152mm

Total Weight: FIPTLEADRG3 - 18.5kg