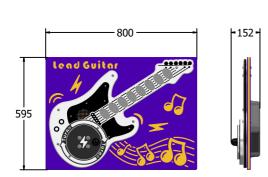

# DIMENSIONS

FIPTLEADRG6 - Standard Panel FIPTLEADRG6-**AL-WP** - Panel with Alu Posts

FIPTLEADRG3 - Standard Panel FIPTLEADRG3-**AL-WP** - Panel with Alu Posts

### **TECHNICAL**

Age Range: 2+ Years

Largest Part: FIPTLEADRG6 - 595 x 800 x 152mm

Total Weight: FIPTLEADRG6 - 16kg

Surfacing: N/A

Age Range: 2+ Years

Largest Part: FIPTLEADRG3 - 820 x 800 x 152mm

Total Weight: FIPTLEADRG3 - 18.5kg