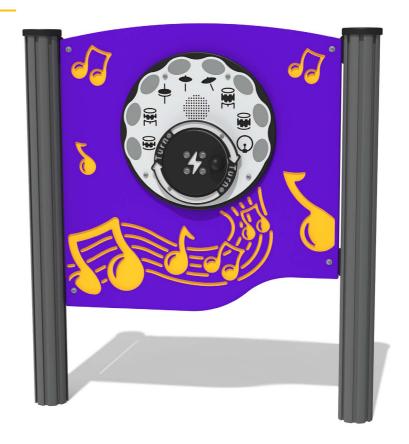

## FIPTDRUMSRG - RotoGen Drums Musical Panel

BS EN 1176 - Designed to British & European Standards

#### **FEATURES**

**MUSICAL** - Listen to Drumming Sounds

**ROTOGEN** - Human powered energy for electronics

**INCLUSIVE** - Activity positoned at accessible height