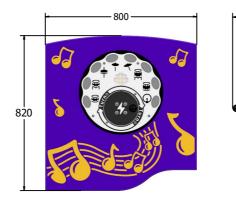

## DIMENSIONS

FIPTDRUMSRG6 - Standard Panel FIPTDRUMSRG6-**AL-WP** - Panel with Alu Posts

FIPTDRUMSRG3 - Standard Panel FIPTDRUMSRG3-**AL-WP** - Panel with Alu Posts

### **TECHNICAL**

Age Range: 2+ Years

Largest Part: FIPTDRUMSRG6 - 595 x 800 x 149mm

Total Weight: FIPTDRUMSRG6 - 15.5kg

Surfacing: N/A

Age Range: 2+ Years

Largest Part: FIPTDRUMSRG3 - 595 x 800 x 149mm

Total Weight: FIPTDRUMSRG3 - 18kg