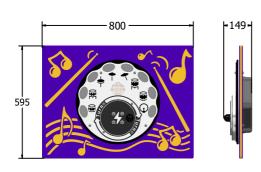

## DIMENSIONS

FIPTDRUMSRG6 - Standard Panel FIPTDRUMSRG6-**AL-WP** - Panel with Alu Posts

FIPTDRUMSRG3 - Standard Panel FIPTDRUMSRG3-**AL-WP** - Panel with Alu Posts

### **TECHNICAL**

Age Range: 2+ Years

Largest Part: FIPTDRUMSRG6 - 595 x 800 x 149mm

Total Weight: FIPTDRUMSRG6 - 15.5kg

Surfacing: N/A

Age Range: 2+ Years

Largest Part: FIPTDRUMSRG3 - 595 x 800 x 149mm

Total Weight: FIPTDRUMSRG3 - 18kg