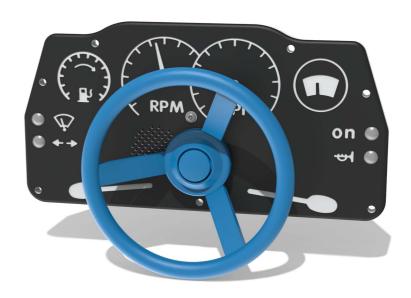

# FIPTDRIVEIN - PlayTronic Driving Insert

BS EN 1176 - Designed to British & European Standards

#### **FEATURES**

**SOUNDS** - Car sounds

**BATTERY** - Battery powered

**ROTATE** - Spinning car wheel