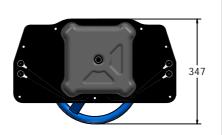

# **Product Information**



# FIPTDRIVEIN - PlayTronic Driving Insert

BS EN 1176 - Designed to British & European Standards

#### **MATERIALS**

Panel - Two Colour High Density Polyethylene (HDPE)

#### **SUPPLY METHOD**

Insert - Fully assembled

#### **FEATURES**



**SOUNDS** - Car sounds



**BATTERY** - Battery powered



**ROTATE** - Spinning car wheel







## **DIMENSIONS**







Host Panel Fixing Detail

CAD Template Available

### **TECHNICAL**

Age Range: 2+ Years

FIPTDRIVEIN - 536 x 276 x 184mm **Largest Part:** 

**Total Weight:** FIPTDRIVEIN - 5kg

Surfacing:

IMPORTANT: you must specify the colour option you require at the time of order if it is different from the colour listed/shown above, requirements are subject to availability at the time of order

Tel: +44 (0)1722 349793 Fax: +44 (0)1722 349792 Web: www.fahr-industries.com

These designs and content belong to Fahr Industries Ltd and are not to be reproduced in any way or by any means without written permission