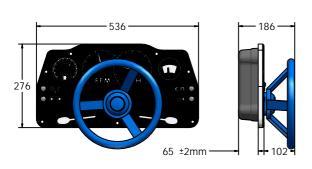

## **DIMENSIONS**

Host Panel Fixing Detail

CAD Template Available

### **TECHNICAL**

Age Range: 2+ Years

FIPTDRIVEIN - 536 x 276 x 184mm **Largest Part:** 

**Total Weight:** FIPTDRIVEIN - 5kg

Surfacing:

IMPORTANT: you must specify the colour option you require at the time of order if it is different from the colour listed/shown above, requirements are subject to availability at the time of order