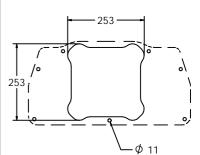

# **Product Information**



# FIPTDRIVEIN - PlayTronic Driving Insert

BS EN 1176 - Designed to British & European Standards

#### **MATERIALS**

Panel - Two Colour High Density Polyethylene (HDPE)

#### **SUPPLY METHOD**

Insert - Fully assembled

#### **FEATURES**



**SOUNDS** - Car sounds



**BATTERY** - Battery powered



**ROTATE** - Spinning car wheel







## **DIMENSIONS**







Host Panel Fixing Detail

CAD Template Available

### **TECHNICAL**

Age Range: 2+ Years

FIPTDRIVEIN - 536 x 276 x 184mm **Largest Part:** 

**Total Weight:** FIPTDRIVEIN - 5kg

Surfacing:

IMPORTANT: you must specify the colour option you require at the time of order if it is different from the colour listed/shown above, requirements are subject to availability at the time of order

Tel: +44 (0)1722 349793 Fax: +44 (0)1722 349792 Web: www.fahr-industries.com

These designs and content belong to Fahr Industries Ltd and are not to be reproduced in any way or by any means without written permission