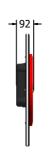

### **TECHNICAL**

Age Range: 2+ Years

Largest Part: FIPTDONOT6 - 595 x 800 x 92mm

Total Weight: FIPTDONOT6 - 10kg

Surfacing: N/A

Age Range: 2+ Years

Largest Part: FIPTDONOT3 - 800 x 1200 x 92mm

Total Weight: FIPTDONOT3 - 18.5kg