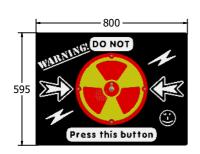

## **DIMENSIONS**

FIPTDONOT6 FIPTDONOT3

### **TECHNICAL**

Age Range: 2+ Years

Largest Part: FIPTDONOT6 - 595 x 800 x 92mm

Total Weight: FIPTDONOT6 - 10kg

Surfacing: N/A

Age Range: 2+ Years

Largest Part: FIPTDONOT3 - 800 x 1200 x 92mm

Total Weight: FIPTDONOT3 - 18.5kg