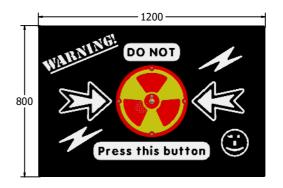

## **DIMENSIONS**

FIPTDONOT6 FIPTDONOT3

### **TECHNICAL**

Age Range: 2+ Years

Largest Part: FIPTDONOT6 - 595 x 800 x 92mm

Total Weight: FIPTDONOT6 - 10kg

Surfacing: N/A

Age Range: 2+ Years

Largest Part: FIPTDONOT3 - 800 x 1200 x 92mm

Total Weight: FIPTDONOT3 - 18.5kg