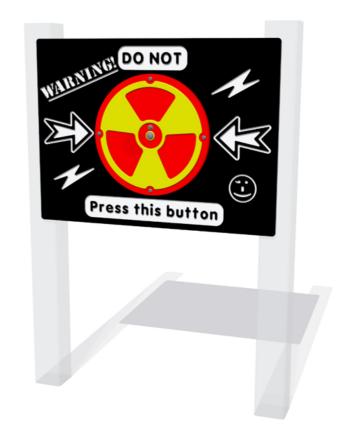

# FIPTDONOT - PlayTronic Noises Play Panel

BS EN 1176 - Designed to British & European Standards

#### **MATERIALS**

Panel - Two Colour High Density Polyethylene (HDPE)

#### **SUPPLY METHOD**

Panel - Fully assembled