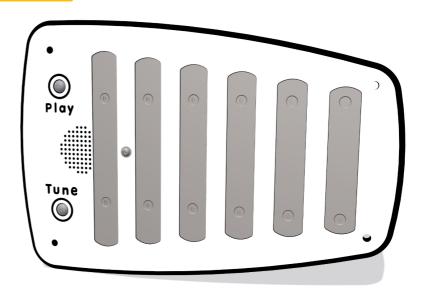

# FIPTCHIMESIN - PlayTronic Chimes Musical Insert

BS EN 1176 - Designed to British & European Standards

# **MATERIALS**

Panel - Two Colour High Density Polyethylene (HDPE)

### **FEATURES**

**BATTERY** - Battery powered PlayTronic chimes

Insert can be easily attached to your own panel