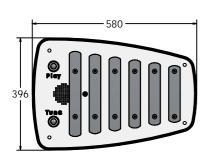

# DIMENSIONS

CAD Template Available

## **TECHNICAL**

Age Range: 2+ Years
Largest Part: 580 x 396 x 87mm
Total Weight: 55kg

Total Weight: 5.5kg Surfacing: N/A

Tel: +44 (0)1722 349793 Fax: +44 (0)1722 349792 Web: www.fahr-industries.com