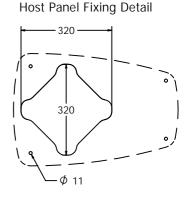

# DIMENSIONS

CAD Template Available

## **TECHNICAL**

Age Range: 2+ Years
Largest Part: 580 x 396 x 87mm
Total Weight: 55kg

Total Weight: 5.5kg Surfacing: N/A

Tel: +44 (0)1722 349793 Fax: +44 (0)1722 349792 Web: www.fahr-industries.com