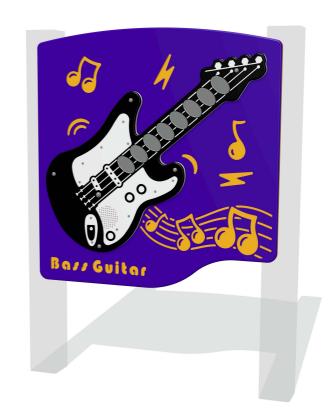

# FIPTBASS - PlayTronic Bass Guitar Musical Panel

BS EN 1176 - Designed to British & European Standards

#### **FEATURES**

MUSICAL - 8 Different piano notes

**BATTERY** - Replaceable batteries

**INTERACTIVE** - Touch sensitive buttons

**INCLUSIVE** - Activity positoned at accessible height