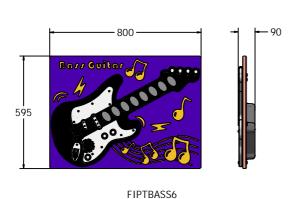

## **DIMENSIONS**

FIPTBASS6-AL - With Edge Slots For Alu Posts

FIPTBASS3-AL - With Edge Slots For Alu Posts

### TECHNICAL

Age Range: 2+ Years

Largest Part: FIPTBASS6 - 800 x 595 x 90mm

Total Weight: FIPTBASS6 - 12kg

Surfacing: N/A

Age Range: 2+ Years

Largest Part: FIPTBASS3 - 800 x 820 x 90mm

Total Weight: FIPTBASS3 - 13.5kg