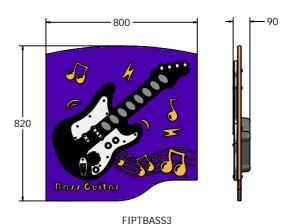

## **DIMENSIONS**

FIPTBASS6-AL - With Edge Slots For Alu Posts

FIPTBASS3-AL - With Edge Slots For Alu Posts

### TECHNICAL

Age Range: 2+ Years

Largest Part: FIPTBASS6 - 800 x 595 x 90mm

Total Weight: FIPTBASS6 - 12kg

Surfacing: N/A

Age Range: 2+ Years

Largest Part: FIPTBASS3 - 800 x 820 x 90mm

Total Weight: FIPTBASS3 - 13.5kg