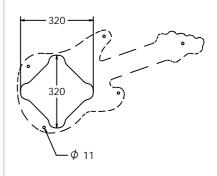

# **Product Information**



# FIPTBASSIN - PlayTronic Bass Guitar Musical Insert

BS EN 1176 - Designed to British & European Standards

#### **MATERIALS**

Panel - Two Colour High Density Polyethylene (HDPE)

#### **SUPPLY METHOD**

Insert - Fully assembled



**MUSICAL** - 8 Different Guitar notes



**BATTERY** - Replaceable batteries



**INTERACTIVE** - Touch sensitive buttons









Insert can be easily attached to your own panel

## **DIMENSIONS**



Host Panel Fixing Detail



CAD Template Available

### **TECHNICAL**

Age Range: 2+ Years

**Largest Part:** 860 x 359 x 90mm

**Total Weight:** 4.5kg Surfacing:

IMPORTANT: you must specify the colour option you require at the time of order if it is different from the colour listed/shown above, requirements are subject to availability at the time of order

Tel: +44 (0)1722 349793 Fax: +44 (0)1722 349792 Web: www.fahr-industries.com

These designs and content belong to Fahr Industries Ltd and are not to be reproduced in any way or by any means without written permission