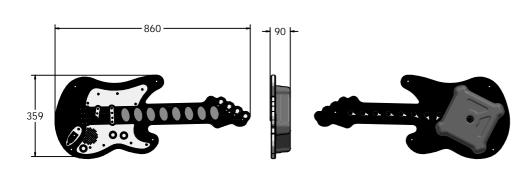

## **DIMENSIONS**

Host Panel Fixing Detail

CAD Template Available

### **TECHNICAL**

Age Range: 2+ Years

**Largest Part:** 860 x 359 x 90mm

**Total Weight:** 4.5kg Surfacing:

IMPORTANT: you must specify the colour option you require at the time of order if it is different from the colour listed/shown above, requirements are subject to availability at the time of order