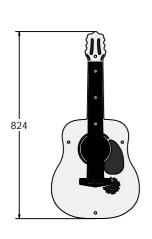

## **DIMENSIONS**

Host Panel Fixing Detail

**CAD Template Available** 

### **TECHNICAL**

Age Range: 2+ Years **Largest Part:** 388 x 824 x 98mm

**Total Weight:** 4.5kg Surfacing:

IMPORTANT: you must specify the colour option you require at the time of order if it is different from the colour listed/shown above, requirements are subject to availability at the time of order