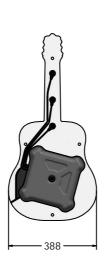

## **DIMENSIONS**

Host Panel Fixing Detail

**CAD Template Available** 

### **TECHNICAL**

Age Range: 2+ Years **Largest Part:** 388 x 824 x 98mm

**Total Weight:** 4.5kg Surfacing:

IMPORTANT: you must specify the colour option you require at the time of order if it is different from the colour listed/shown above, requirements are subject to availability at the time of order