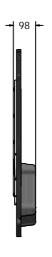

## **DIMENSIONS**

Host Panel Fixing Detail

**CAD Template Available** 

### **TECHNICAL**

Age Range: 2+ Years **Largest Part:** 388 x 824 x 98mm

**Total Weight:** 4.5kg Surfacing:

IMPORTANT: you must specify the colour option you require at the time of order if it is different from the colour listed/shown above, requirements are subject to availability at the time of order