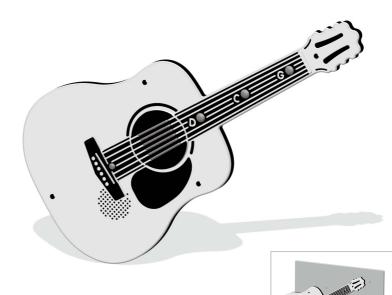

# FIPTACOUIN - PlayTronic Acoustic Guitar Musical Insert

BS EN 1176 - Designed to British & European Standards

#### **FEATURES**

MUSICAL - 3 Guitar Chords

**5** BATTERY - Replaceable batteries

**INTERACTIVE** - Touch sensitive buttons

Insert can be easily attached to your own panel