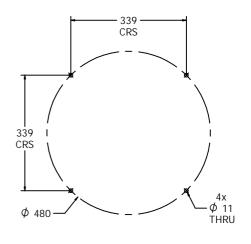

# **Product Information**



# **FIMZSLIN - Maze Slider Insert**

BS EN 1176 - Designed to British & European Standards

#### **MATERIALS**

Panel - Two Colour XD High Density Polyethylene (HDPE)

## **SUPPLY METHOD**

Insert - Fully assembled

#### **FEATURES**

SLIDERS - Navigate through the maze by using the slider



Insert can easily attach to your own panel



## **DIMENSIONS**



## Host panel fixing detail



CAD available on request

#### **TECHNICAL**

Age Range: 2+ Years

Largest Part: FIMZSLIN -  $\phi$ 505 x 26mm

Total Weight: FIMZSLIN - 3kg

Surfacing: N/A

IMPORTANT: you must specify the colour option you require at the time of order if it is different from the colour listed/shown above, requirements are subject to availability at the time of order

Tel: +44 (0)1722 349793 Fax: +44 (0)1722 349792 Web: www.fahr-industries.com