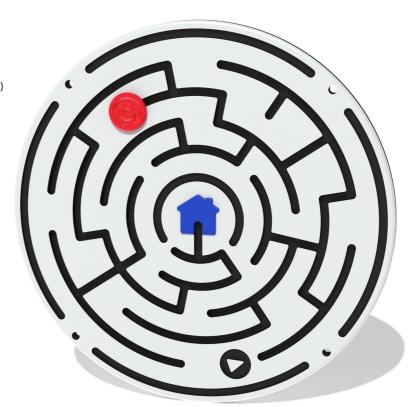

#### **FEATURES**

SLIDERS - Navigate through the maze by using the slider

Insert can easily attach to your own panel