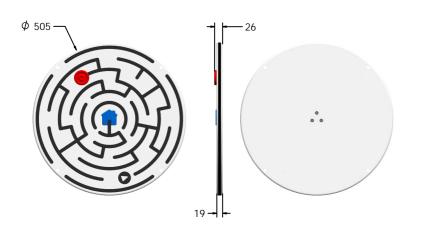

## **DIMENSIONS**

#### **TECHNICAL**

Age Range: 2+ Years

Largest Part: FIMZSLIN -  $\phi$ 505 x 26mm

Total Weight: FIMZSLIN - 3kg

Surfacing: N/A

IMPORTANT: you must specify the colour option you require at the time of order if it is different from the colour listed/shown above, requirements are subject to availability at the time of order