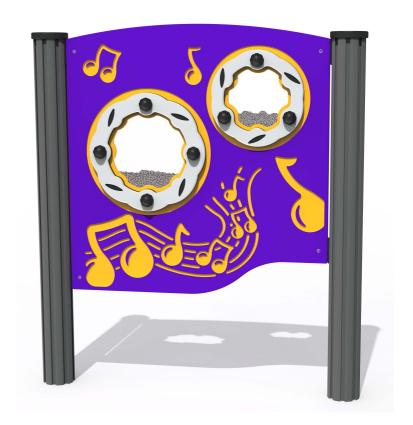

### FIMUSHAK - Shaker Musical Panel

BS EN 1176 - Designed to British & European Standards

#### **MATERIALS**

Panel - Two Colour High Density Polyethylene (HDPE)

Windows - Clear Polycarbonate

Balls - Stainless steel with polish finish

#### **FEATURES**

**INCLUSIVE** - Activities positioned at easily accessible height

ROTATE - 360° turn inserts

**SOUND** - Jingling sound from tumbling balls