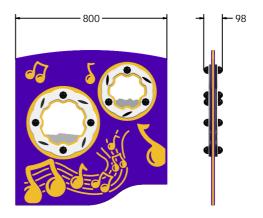

## **DIMENSIONS**

FIMUSHAK6 Standard Panel FIMUSHAK6-**AL-WP** Panel with Alu Posts

FIMUSHAK3 Standard Panel FIMUSHAK3-**AL-WP** Panel with Alu Posts

#### **TECHNICAL**

Age Range: 2+ Years

Largest Part: FIMUSHAK6 - 800 x 595 x 98mm

Total Weight: FIMUSHAK6 - 11kg

Surfacing: N/A

Age Range: 2+ Years

Largest Part: FIMUSHAK3 - 800 x 820 x 98mm

Total Weight: FIMUSHAK3 - 14kg