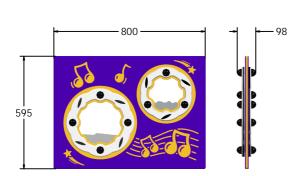

## **DIMENSIONS**

FIMUSHAK6 Standard Panel FIMUSHAK6-**AL-WP** Panel with Alu Posts

FIMUSHAK3 Standard Panel FIMUSHAK3-**AL-WP** Panel with Alu Posts

#### **TECHNICAL**

Age Range: 2+ Years

Largest Part: FIMUSHAK6 - 800 x 595 x 98mm

Total Weight: FIMUSHAK6 - 11kg

Surfacing: N/A

Age Range: 2+ Years

Largest Part: FIMUSHAK3 - 800 x 820 x 98mm

Total Weight: FIMUSHAK3 - 14kg