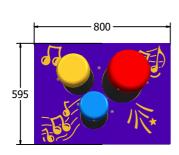

## DIMENSIONS

363

FIMU5CAM6 - Standard Panel FIMU5CAM6-**AL-WP** - Panel with Alu Posts

FIMU5CAM3 - Standard Panel FIMU5CAM3-**AL-WP** - Panel with Alu Posts

### **TECHNICAL**

Age Range: 2+ Years

Largest Part: FIMU5CAM6 - 800 x 595 x 363

Total Weight: FIMU5CAM6 - 14kg

Surfacing: N/A

Age Range: 2+ Years

Largest Part: FIMU5CAM3 - 800 x 820 x 363

Total Weight: FIMU5CAM3 - 16Kg