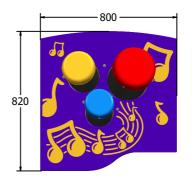

## DIMENSIONS

363

FIMU5CAM6 - Standard Panel FIMU5CAM6-**AL-WP** - Panel with Alu Posts

FIMU5CAM3 - Standard Panel FIMU5CAM3-**AL-WP** - Panel with Alu Posts

### **TECHNICAL**

Age Range: 2+ Years

Largest Part: FIMU5CAM6 - 800 x 595 x 363

Total Weight: FIMU5CAM6 - 14kg

Surfacing: N/A

Age Range: 2+ Years

Largest Part: FIMU5CAM3 - 800 x 820 x 363

Total Weight: FIMU5CAM3 - 16Kg