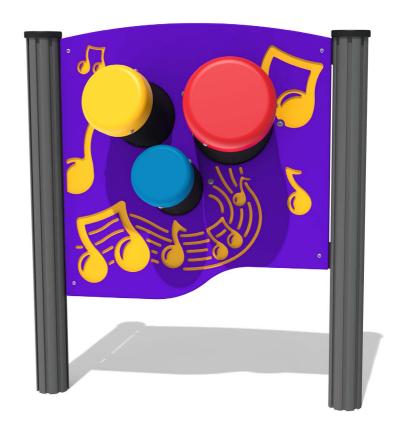

# FIMUBON - Bongos Musical Play Panel

BS EN 1176 - Designed to British & European Standards

## **FEATURES**

**MUSICAL** - Listen to beating drums

**INCLUSIVE** - Activity positoned at accessible height