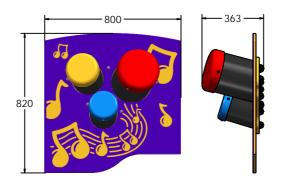

## **DIMENSIONS**

FIMUBON6 - Standard Panel FIMUBON6-**AL-WP** - Panel with Alu Posts

FIMUBON3 - Standard Panel FIMUBON3-AL-WP - Panel with Alu Posts

### **TECHNICAL**

Age Range: 2+ Years

Largest Part: FIMUBON6 - 800 x 595 x 363

Total Weight: FIMUBON6 - 14kg

Surfacing: N/A

Age Range: 2+ Years

Largest Part: FIMUBON3 - 800 x 820 x 363

Total Weight: FIMUBON3 - 16Kg