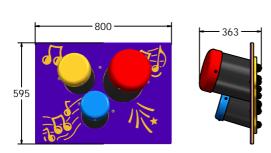

## **DIMENSIONS**

FIMUBON6 - Standard Panel FIMUBON6-**AL-WP** - Panel with Alu Posts

FIMUBON3 - Standard Panel FIMUBON3-AL-WP - Panel with Alu Posts

### **TECHNICAL**

Age Range: 2+ Years

Largest Part: FIMUBON6 - 800 x 595 x 363

Total Weight: FIMUBON6 - 14kg

Surfacing: N/A

Age Range: 2+ Years

Largest Part: FIMUBON3 - 800 x 820 x 363

Total Weight: FIMUBON3 - 16Kg