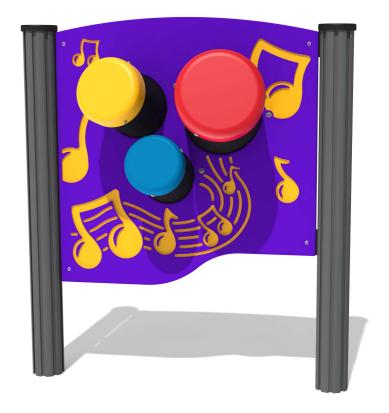

# **FIMUBON - Bongos Musical Panel**

BS EN 1176 - Designed to British & European Standards

## **FEATURES**

MUSICAL - Listen to beating drums

**INCLUSIVE** - Activity positoned at accessible height