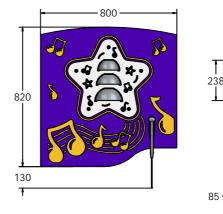

## **DIMENSIONS**

Standard Panel FIMUBELL6 FIMUBELL6-AL-WP Panel with Alu Posts

FIMUBELL3 Standard Panel FIMUBELL3-AL-WP Panel with Alu Posts

#### **TECHNICAL**

Age Range: 2+ Years

FIMUBELL6 - 800 x 595 x 156mm **Largest Part:** 

FIMUBELL6 - 14kg **Total Weight:** 

Surfacing:

Age Range: 2+ Years

FIMUBELL3 - 800 x 820 x 156mm **Largest Part:** 

**Total Weight:** FIMUBELL3 - 16.5Kg