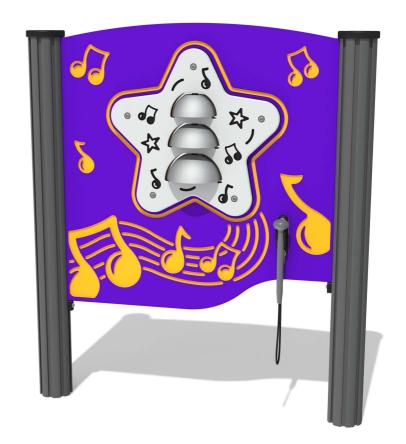

### FIMUBELL - 3 Bells Musical Panel

BS EN 1176 - Designed to British & European Standards

#### **MATERIALS**

Panel - Two Colour High Density Polyethylene(HDPE)

Bells - Stainless steel with brushed finish

#### **FEATURES**

**INCLUSIVE** - Chimes positioned at easily accessible height

MUSICAL - Set of 3 musically tuned bells