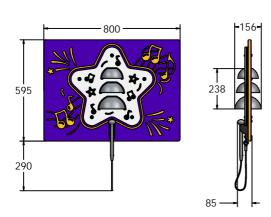

## **DIMENSIONS**

Standard Panel FIMUBELL6 FIMUBELL6-AL-WP Panel with Alu Posts

FIMUBELL3 Standard Panel FIMUBELL3-AL-WP Panel with Alu Posts

#### **TECHNICAL**

Age Range: 2+ Years

FIMUBELL6 - 800 x 595 x 156mm **Largest Part:** 

FIMUBELL6 - 14kg **Total Weight:** 

Surfacing:

Age Range: 2+ Years

FIMUBELL3 - 800 x 820 x 156mm **Largest Part:** 

**Total Weight:** FIMUBELL3 - 16.5Kg