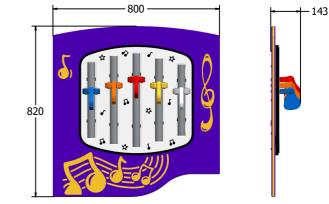

### TECHNICAL

Age Range: Largest Part: Total Weight: Surfacing : 2+ Years FIMU5CAM3 - 800 x 820 x 143mm FIMU5CAM3 - 16.5kg N/A

IMPORTANT: you must specify the colour option you require at the time of order if it is different from the colour listed/shown above, requirements are subject to availability at the time of order