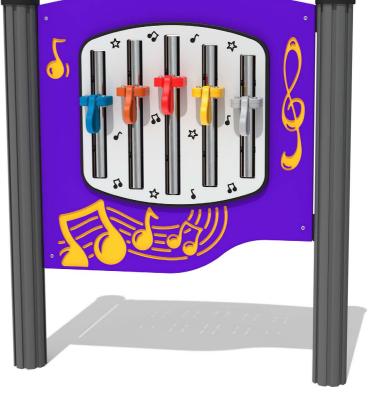

## FIMU5CAM - Cam Chimes Musical Play Panel

BS EN 1176 - Designed to British & European Standards

#### FEATURES

MUSICAL - Listen to cam chimes

**INCLUSIVE** - Activity positoned at accessible height

DIMENSIONS

FIMU5CAM6 - Standard Panel FIMU5CAM6-**AL-WP** - Panel with Alu Posts