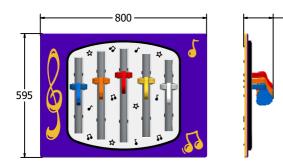

#### TECHNICAL

Age Range: Largest Part: Total Weight: Surfacing : 2+ Years FIMU5CAM6 - 800 x 595 x 143mm FIMU5CAM6 - 14kg N/A

FIMU5CAM3 - Standard Panel FIMU5CAM3-**AL-WP** - Panel with Alu Posts