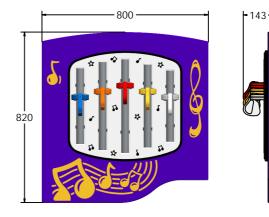

## DIMENSIONS

FIMU5CAM6 FIMU5CAM6-**AL-WP**  -143 -

Standard Panel Panel with Alu Posts

FIMU5CAM3 FIMU5CAM3-**AL-WP**  Standard Panel Panel with Alu Posts

## **TECHNICAL**

Age Range: 2+ Years

Largest Part: FIMU5CAM3 - 800 x 820 x 143mm

Total Weight: FIMU5CAM3 - 16.5kg

Surfacing: N/A

Tel: +44 (0)1722 349793 Fax: +44 (0)1722 349792 Web: www.fahr-industries.com