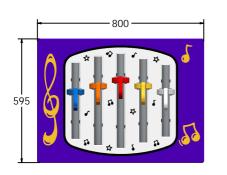

## DIMENSIONS

FIMU5CAM6 FIMU5CAM6-**AL-WP**  -143 -

Standard Panel Panel with Alu Posts

FIMU5CAM3 FIMU5CAM3-**AL-WP**  Standard Panel Panel with Alu Posts

## **TECHNICAL**

Age Range: 2+ Years

Largest Part: FIMU5CAM6 - 800 x 595 x 143mm

Total Weight: FIMU5CAM6 - 14kg

Surfacing: N/A