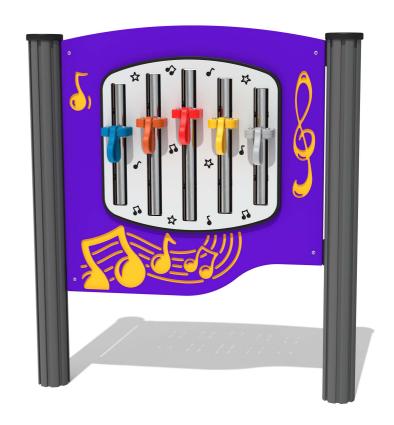

# FIMU5CAM - Cam Chimes Musical Panel

BS EN 1176 - Designed to British & European Standards

#### **MATERIALS**

Panel - Two Colour High Density Polyethylene (HDPE)

#### **FEATURES**

MUSICAL - Listen to cam chimes

**INCLUSIVE** - Activity positoned at accessible height