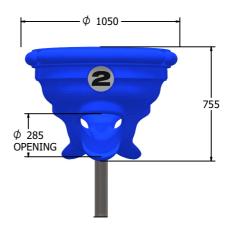

# FIHOTSHOT - Hot Shot Ball Game

BS EN 1176 - Designed to British & European Standards

# DIMENSIONS

Top chute available individually to mount on your own post - **FIHOTSHOTTOP** (excludes fixings)

### **TECHNICAL**

Age Range: 4+ Years

**Largest Part:** Bottom Post Part - Φ89 x 2150mm

Heaviest Part: Chute - 18.5kg / Bottom Post Part - 13.5kg / Upper Post Part - 8kg

Total Weight: 40.5kg Approx.

Surfacing: N/A