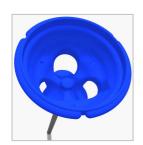

# DIMENSIONS

Top chute available individually to mount on your own post - **FIHOTSHOTTOP** (excludes fixings)