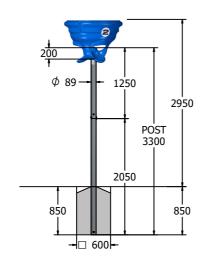

# DIMENSIONS

Top chute available individually to mount on your own post - **FIHOTSHOTTOP** (excludes fixings)

### **TECHNICAL**

Age Range: 4+ Years

**Largest Part:** Bottom Post Part - Φ89 x 2150mm

Heaviest Part: Chute - 18.5kg / Bottom Post Part - 13.5kg / Upper Post Part - 8kg

Total Weight: 40.5kg Approx.

Surfacing: N/A