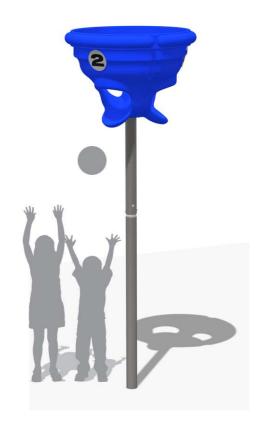

# FIHOTSHOT - Hot Shot Ball Game

BS EN 1176 - Designed to British & European Standards

# **SUPPLY METHOD**

**Ball Chute** - Supplied Seperately

Post - Supplied in x2 parts with fixings

Numbered Exits - 1, 2 & 3

Durable Rotomoulded Chute with Galvanized Steel Post

### **TECHNICAL**

Age Range: 4+ Years

**Largest Part:** Bottom Post Part - Φ89 x 2150mm

Heaviest Part: Chute - 18.5kg / Bottom Post Part - 13.5kg / Upper Post Part - 8kg

Total Weight: 40.5kg Approx.

Surfacing: N/A