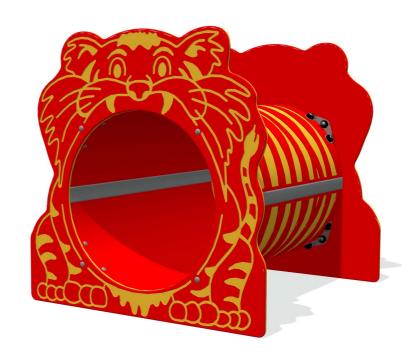

## FIFTTIGER - Tiger Crawl Through Play Tunnel

BS EN 1176 - Designed to British & European Standards

#### **MATERIALS**

Panel - Two Colour High Density Polyethylene (HDPE)

**Tunnel Brackets** - Stainless Steel

**Tunnel Extrusion - Aluminium** 