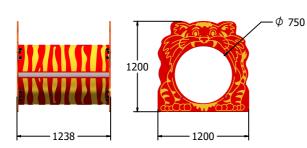

### **DIMENSIONS**

FIFTTIGER12 FIFTTIGER24

#### **TECHNICAL**

Age Range: 2+ Years
Largest Part: FIFTTIGI

 $\label{eq:fiftiger12-1238} FIFTTIGER12-1238 \times 1200 \times 1200 \text{mm} \\ FIFTTIGER12-80 \text{kg Approx}.$ 

Total Weight: FIFTTIG FFH (Free Fall Height): 880mm