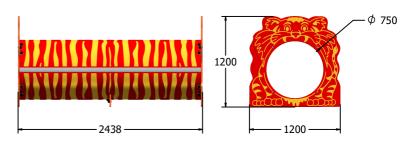

### **DIMENSIONS**

FIFTTIGER12 FIFTTIGER24

Surfacing: 1.5m from extremes of equipment

Age Range: 2+ Years

Largest Part: FIFTTIGER24 - 2438 x 1200 x 1200mm
Total Weight: FIFTTIGER24 - 105kg Approx.

FFH (Free Fall Height): 880mm

Surfacing: 1.5m from extremes of equipment