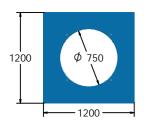

### DIMENSIONS

1238

FIFTPLAIN24

## TECHNICAL

| Age Range:              | 2+ Years                            |
|-------------------------|-------------------------------------|
| Largest Part:           | Complete Assembly - See sizes above |
| Total Weight:           | See weights above                   |
| FFH (Free Fall Height): | 992mm                               |
| Surfacing:              | 1.5m from extremes of equipment     |