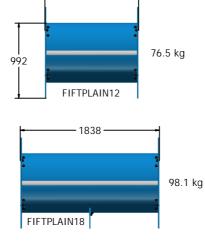

### DIMENSIONS

1238

FIFTPLAIN24

## TECHNICAL

| Age Range:              | 2+ Years                            |
|-------------------------|-------------------------------------|
| Largest Part:           | Complete Assembly - See sizes above |
| Total Weight:           | See weights above                   |
| FFH (Free Fall Height): | 992mm                               |
| Surfacing:              | 1.5m from extremes of equipment     |