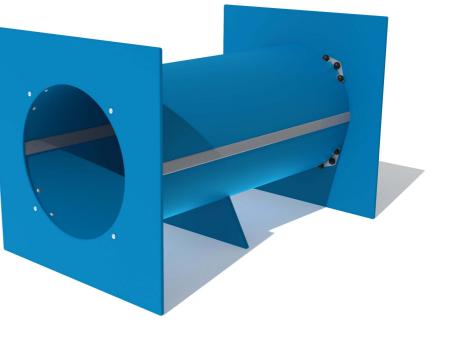

# FIFTPLAIN - Plain Crawl Through Play Tunnel

BS EN 1176 - Designed to British & European Standards

#### MATERIALS

Panel - Two Colour High Density Polyethylene (HDPE) Tunnel Brackets - Stainless Steel Tunnel Extrusion - Aluminium

#### SUPPLY METHOD

Tunnel - Fully assembled

Surface or below ground fixing brackets available as an additional extra.