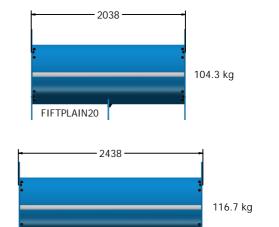

### DIMENSIONS

1238

FIFTPLAIN24

## TECHNICAL

| Age Range:              | 2+ Years                            |
|-------------------------|-------------------------------------|
| Largest Part:           | Complete Assembly - See sizes above |
| Total Weight:           | See weights above                   |
| FFH (Free Fall Height): | 992mm                               |
| Surfacing:              | 1.5m from extremes of equipment     |