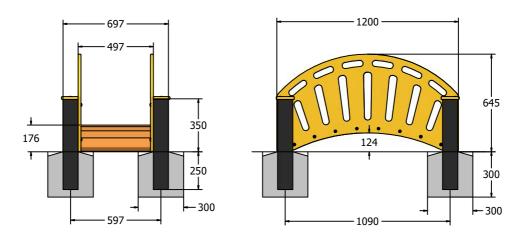

#### SUPPLY METHOD

Balance Beam - pre-assembled for easy installation

LumbeRock Treads

DIMENSIONS

#### TECHNICAL

| Age Range:    |
|---------------|
| Largest Part: |
| Total Weight: |
| Surfacing :   |

2: 4+ Years
Intrit: Bridge Assembly - 1200 x 697 x 945mm
Intrit: 45kg Approx.
Intrit: N/A

IMPORTANT: you must specify the colour option you require at the time of order if it is different from the colour listed/shown above, requirements are subject to availability at the time of order