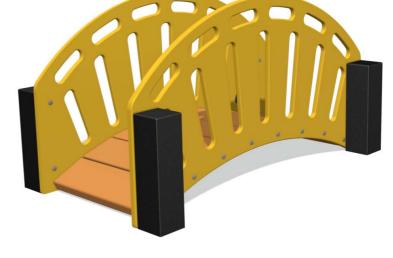

### FIFTMIMHUMPB - Mini Hump Back Bridge

BS EN 1176 - Designed to British & European Standards

#### MATERIALS

Panel - Single Colour High Density Polyethylene (HDPE) LumbeRock Treads - Recycled HDPE milk bottles with wood grain finish

Recycled Posts - Recycled plastic with a texture finish

#### SUPPLY METHOD

Balance Beam - pre-assembled for easy installation

LumbeRock Treads

DIMENSIONS