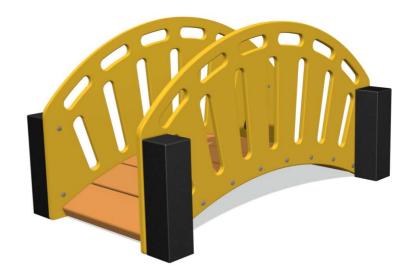

# FIFTMINHUMPB - Mini Hump Back Bridge

BS EN 1176 - Designed to British & European Standards

#### **MATERIALS**

Panel - Single Colour High Density Polyethylene (HDPE) LumbeRock Treads - Recycled HDPE milk bottles with wood grain finish

Recycled Posts - Recycled plastic with a texture finish

#### **SUPPLY METHOD**

Balance Beam - pre-assembled for easy installation

LumbeRock Treads