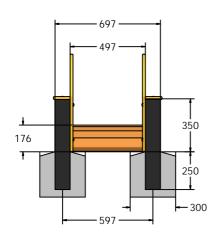

## **DIMENSIONS**

### **TECHNICAL**

Age Range: 4+ Years

Bridge Assembly - 1200 x 697 x 945mm Largest Part:

**Total Weight:** 45kg Approx.

Surfacing:

IMPORTANT: you must specify the colour option you require at the time of order if it is different from the colour listed/shown above, requirements are subject to availability at the time of order