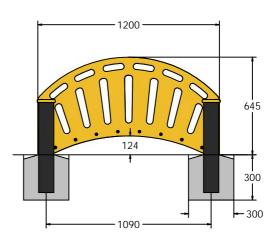

## **DIMENSIONS**

### **TECHNICAL**

Age Range: 4+ Years

Bridge Assembly - 1200 x 697 x 945mm Largest Part:

**Total Weight:** 45kg Approx.

Surfacing:

IMPORTANT: you must specify the colour option you require at the time of order if it is different from the colour listed/shown above, requirements are subject to availability at the time of order