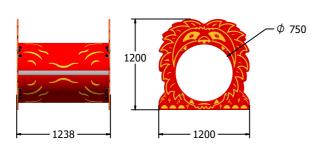

### **DIMENSIONS**

FIFTLION12

FIFTLION24

#### **TECHNICAL**

Age Range:2+ YearsLargest Part:FIFTLION12 - 1238 x 1200 x 1200mmTotal Weight:FIFTLION12 - 80kg Approx.

FFH (Free Fall Height): 880mm

Surfacing: 1.5m from extremes of equipment

Age Range: 2+ Years