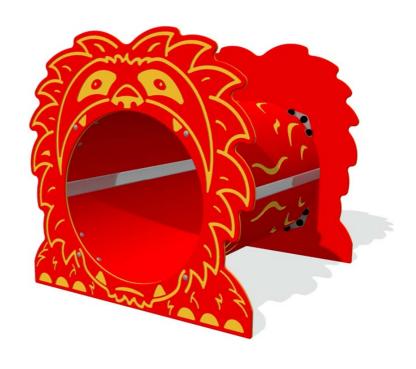

## **FIFTLION - Lion Crawl Through Play Tunnel**

BS EN 1176 - Designed to British & European Standards

#### **MATERIALS**

Panel - Two Colour High Density Polyethylene (HDPE)

**Tunnel Brackets** - Stainless Steel

**Tunnel Extrusion - Aluminium** 