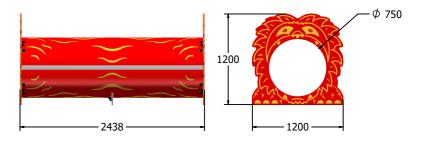

### **DIMENSIONS**

FIFTLION12

FIFTLION24

#### **TECHNICAL**

Age Range:2+ YearsLargest Part:FIFTLION12 - 1238 x 1200 x 1200mmTotal Weight:FIFTLION12 - 80kg Approx.

FFH (Free Fall Height): 880mm

Surfacing: 1.5m from extremes of equipment

Age Range: 2+ Years

Largest Part: FIFTLION24 - 2438 x 1200 x 1200mm
Total Weight: FIFTLION24 - 120kg Approx.

FFH (Free Fall Height): 880mm

Surfacing: 1.5m from extremes of equipment

IMPORTANT: you must specify the colour option you require at the time of order if it is different from the colour listed/shown above, requirements are subject to availability at the time of order