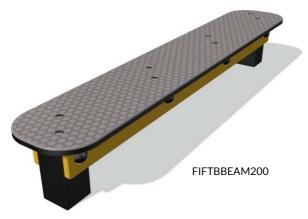

## **DIMENSIONS**

FIFTBBEAM200

FIFTBBEAM400

### **TECHNICAL**

Age Range: 3+ Years

Largest Part: FIFTBBEAM200 - 1310 x 200 x 600mm
Total Weight: FIFTBBEAM200 - 21kg Approx.

Surfacing: N/A

Age Range: 3+ Years

Largest Part: FIFTBBEAM400 - 1310 x 200 x 800mm
Total Weight: FIFTBBEAM400 - 24kg Approx.