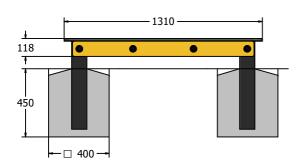

### **TECHNICAL**

Age Range: 3+ Years

Largest Part: FIFTBBEAM200 - 1310 x 200 x 600mm
Total Weight: FIFTBBEAM200 - 21kg Approx.

Surfacing: N/A

Age Range: 3+ Years

Largest Part: FIFTBBEAM400 - 1310 x 200 x 800mm
Total Weight: FIFTBBEAM400 - 24kg Approx.