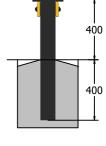

## **DIMENSIONS**

FIFTBBEAM200

FIFTBBEAM400

### **TECHNICAL**

Age Range: 3+ Years

Largest Part: FIFTBBEAM200 - 1310 x 200 x 600mm
Total Weight: FIFTBBEAM200 - 21kg Approx.

Surfacing: N/A

Age Range: 3+ Years

Largest Part: FIFTBBEAM400 - 1310 x 200 x 800mm
Total Weight: FIFTBBEAM400 - 24kg Approx.