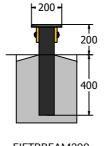

## **DIMENSIONS**

FIFTBBEAM200

FIFTBBEAM400

### **TECHNICAL**

Age Range: 3+ Years

Largest Part: FIFTBBEAM200 - 1310 x 200 x 600mm
Total Weight: FIFTBBEAM200 - 21kg Approx.

Surfacing: N/A

Age Range: 3+ Years

Largest Part: FIFTBBEAM400 - 1310 x 200 x 800mm
Total Weight: FIFTBBEAM400 - 24kg Approx.