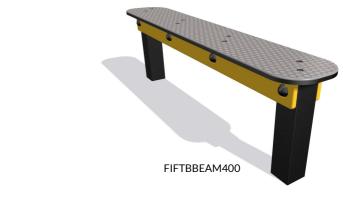

## **DIMENSIONS**

FIFTBBEAM200

FIFTBBEAM400

### **TECHNICAL**

Age Range: 3+ Years

Largest Part: FIFTBBEAM200 - 1310 x 200 x 600mm
Total Weight: FIFTBBEAM200 - 21kg Approx.

Surfacing: N/A

Age Range: 3+ Years

Largest Part: FIFTBBEAM400 - 1310 x 200 x 800mm
Total Weight: FIFTBBEAM400 - 24kg Approx.