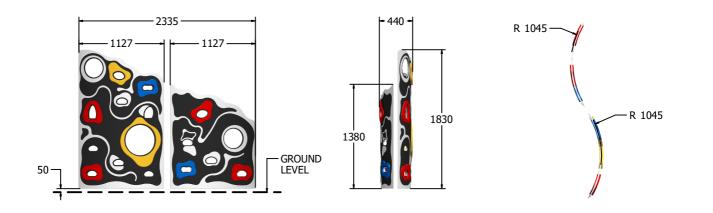

## MATERIALS

Panels - Two Colour High Density Polyethylene (HDPE) Plant-ons - Single Colour HDPE

SUPPLY METHOD Climbing Wall - Fully assembled

FEATURES:

DIMENSIONS

## TECHNICAL

| Age Range:     | 5+ Years   |
|----------------|------------|
| Largest Part:  | Large Wall |
| Heaviest Part: | Large Wall |
| Total Weight:  | 61kg Appro |
| Surfacing:     | 1.75m from |

Large Wall - 1830 x 1127 x 200mm Large Wall - 36kg Approx. 61kg Approx. 1.75m from the extents of the equipment with a free height of fall of 1880mm

IMPORTANT: you must specify the colour option you require at the time of order if it is different from the colour listed/shown above, requirements are subject to availability at the time of order