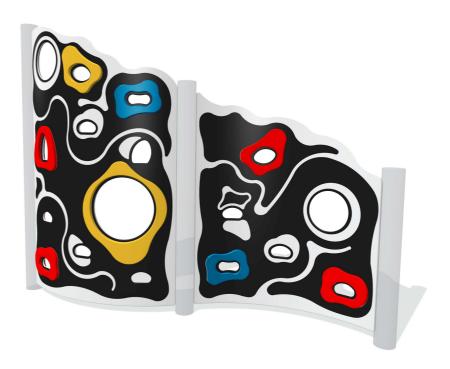

## FIFSBCECW - Curved Extreme Climbing Wall

BS EN 1176 - Designed to British & European Standards

## MATERIALS

Panels - Two Colour High Density Polyethylene (HDPE) Plant-ons - Single Colour HDPE

SUPPLY METHOD Climbing Wall - Fully assembled

FEATURES:

DIMENSIONS