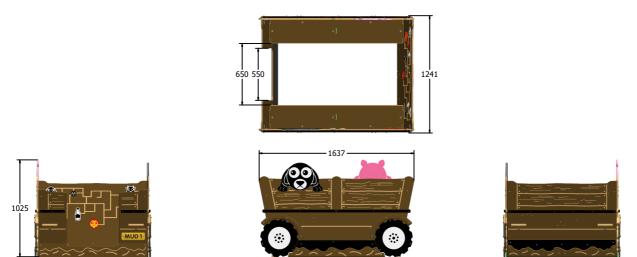

### SUPPLY METHOD

Train - Fully assembled

3 interactive games inside

Surface or below ground fixing brackets available as an additional extra

DIMENSIONS

#### TECHNICAL

| Age Range:              |
|-------------------------|
| Largest Part:           |
| Total Weight:           |
| FFH (Free Fall Height): |
| Surfacing:              |

2+ Years Trailer Assembly - 1637 x 1241 x 1025mm 108kg Approx 350mm N/A