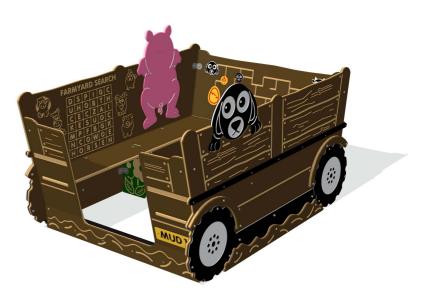

## **FIFMTRAIL** - Tractor Activty Trailer

BS EN 1176 - Designed to British & European Standards

### MATERIALS

Panels - Two Colour High Density Polyethylene (HDPE) Recycled Plastic Support - Recycled plastic with textured finish

### SUPPLY METHOD

Train - Fully assembled

3 interactive games inside

Surface or below ground fixing brackets available as an additional extra

DIMENSIONS

#### TECHNICAL

| Age Range:              |
|-------------------------|
| Largest Part:           |
| Total Weight:           |
| FFH (Free Fall Height): |
| Surfacing:              |

2+ Years Trailer Assembly - 1637 x 1241 x 1025mm 108kg Approx 350mm N/A