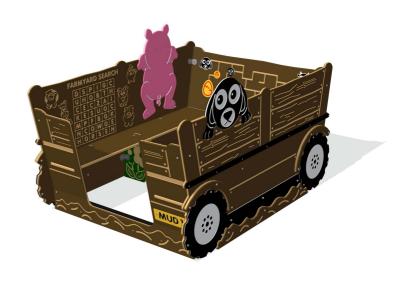

## FIFMTRAIL - Activty Trailer

BS EN 1176 - Designed to British & European Standards

#### **MATERIALS**

Panels - Two Colour High Density Polyethylene (HDPE) Recycled Plastic Support - Recycled plastic with textured finish

#### **FEATURES**

**TOUCH** - Tactile design

LETTERS - Word search puzzle

◆ SLIDERS - Sliding counters

**SOCIAL** - Competitive game/activity

3 interactive games inside

Surface or below ground fixing brackets available as an additional extra

#### **TECHNICAL**

Age Range: 2+ Years

Trailer Assembly -  $1637 \times 1025 \times 1241 \text{ mm}$ Largest Part:

Total Weight: 108kg Approx FFH (Free Fall Height): 350mm Surfacing: N/A

IMPORTANT: you must specify the colour option you require at the time of order if it is different from the colour listed/shown above, requirements are subject to availability at the time of order