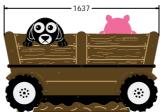

## FIFMTRAIL - Activty Trailer

BS EN 1176 - Designed to British & European Standards

#### **SUPPLY METHOD**

Train - Fully assembled

#### **TECHNICAL**

Age Range: 2+ Years

Trailer Assembly -  $1637 \times 1025 \times 1241 \text{ mm}$ Largest Part:

Total Weight: 108kg Approx FFH (Free Fall Height): 350mm Surfacing: N/A

IMPORTANT: you must specify the colour option you require at the time of order if it is different from the colour listed/shown above, requirements are subject to availability at the time of order