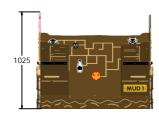

#### **FEATURES**

**TOUCH** - Tactile design

LETTERS - Word search puzzle

◆ SLIDERS - Sliding counters

**SOCIAL** - Competitive game/activity

3 interactive games inside

Surface or below ground fixing brackets available as an additional extra

#### **TECHNICAL**

Age Range: 2+ Years

Trailer Assembly -  $1637 \times 1025 \times 1241 \text{ mm}$ Largest Part:

Total Weight: 108kg Approx FFH (Free Fall Height): 350mm Surfacing: N/A

IMPORTANT: you must specify the colour option you require at the time of order if it is different from the colour listed/shown above, requirements are subject to availability at the time of order