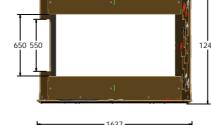

### **DIMENSIONS**

#### **TECHNICAL**

Age Range: 2+ Years

Trailer Assembly -  $1637 \times 1025 \times 1241 \text{ mm}$ Largest Part:

Total Weight: 108kg Approx FFH (Free Fall Height): 350mm Surfacing: N/A

IMPORTANT: you must specify the colour option you require at the time of order if it is different from the colour listed/shown above, requirements are subject to availability at the time of order