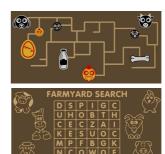

#### **FEATURES**

**TOUCH** - Tactile design

LETTERS - Word search puzzle

◆ SLIDERS - Sliding counters

**SOCIAL** - Competitive game/activity

3 interactive games inside

Surface or below ground fixing brackets available as an additional extra