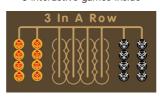

#### **FEATURES**

**TOUCH** - Tactile design

LETTERS - Word search puzzle

◆ SLIDERS - Sliding counters

**SOCIAL** - Competitive game/activity

3 interactive games inside

Surface or below ground fixing brackets available as an additional extra