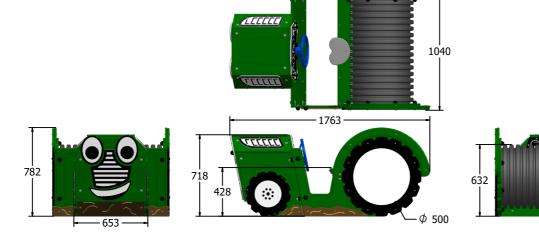

#### DIMENSIONS

#### **TECHNICAL**

Age Range: 2+ Years

Largest Part: Tractor Assembly - 1763 x 1040 x 782mm

Total Weight: 120kg Approx FFH (Free Fall Height): 718mm

Surfacing: 1.5m from extents of equipment