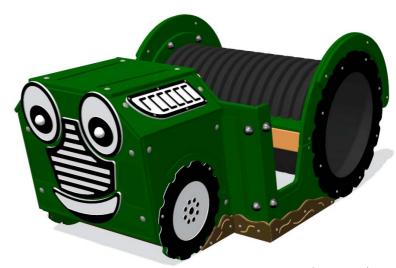

### **FIFMTRACT - Terry the Tractor**

BS EN 1176 - Designed to British & European Standards

#### **MATERIALS**

Panels - Two Colour High Density Polyethylene (HDPE)

Recycled Profile - Recycled plastic with textured finish

LumbeRock Benches - Recycled HDPE milk bottles with a

wood grain finish

#### **SUPPLY METHOD**

Tractor - Fully assembled

**FIFMTRACT** - Terry The Tractor

FIFMTRACTPT - Terry The Tractor with PlayTronic Dashboard

Crawl through

Dashboard with steering wheel

Surface or below ground fixing brackets available as an additional extra

#### **TECHNICAL**

Age Range: 2+ Years

Largest Part: Tractor Assembly - 1763 x 1040 x 782mm

Total Weight: 120kg Approx FFH (Free Fall Height): 718mm

Surfacing: 1.5m from extents of equipment