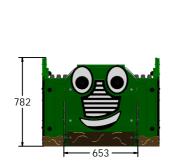

#### **TECHNICAL**

Age Range: 2+ Years

Largest Part: Tractor Assembly - 1763 x 782 x 1040mm

Total Weight: 120kg Approx FFH (Free Fall Height): 718mm

Surfacing: 1.5m from extents of equipment

IMPORTANT: you must specify the colour option you require at the time of order if it is different from the colour listed/shown above, requirements are subject to availability at the time of order