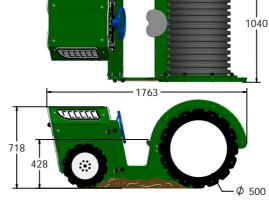

#### **TECHNICAL**

Age Range: 2+ Years

Largest Part: Tractor Assembly - 1763 x 782 x 1040mm

Total Weight: 120kg Approx FFH (Free Fall Height): 718mm

Surfacing: 1.5m from extents of equipment

IMPORTANT: you must specify the colour option you require at the time of order if it is different from the colour listed/shown above, requirements are subject to availability at the time of order