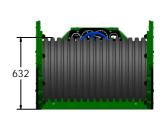

#### **TECHNICAL**

Age Range: 2+ Years

Largest Part: Tractor Assembly - 1763 x 782 x 1040mm

Total Weight: 120kg Approx FFH (Free Fall Height): 718mm

Surfacing: 1.5m from extents of equipment

IMPORTANT: you must specify the colour option you require at the time of order if it is different from the colour listed/shown above, requirements are subject to availability at the time of order