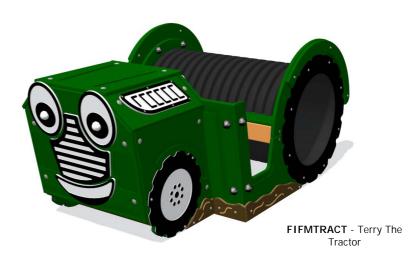

## FIFMTRACT - Terry the Tractor

BS EN 1176 - Designed to British & European Standards

#### **MATERIALS**

Panels - Two Colour High Density Polyethylene (HDPE)

Recycled Profile - Recycled plastic with textured finish

LumbeRock Benches - Recycled HDPE milk bottles with a

wood grain finish

#### **FEATURES**

**SOUNDS** - Can have tractor and farm sounds

**BATTERY** - Can be Battery powered

**ROTATE** - Spinning car wheel

TUNNEL - Ribbed Crawl Through Play Tunnel

**FIFMTRACTPT** - Terry The Tractor with PlayTronic Sounds

#### **TECHNICAL**

Age Range: 2+ Years

Largest Part: Tractor Assembly - 1763 x 782 x 1040mm

Total Weight: 120kg Approx FFH (Free Fall Height): 718mm

Surfacing: 1.5m from extents of equipment

IMPORTANT: you must specify the colour option you require at the time of order if it is different from the colour listed/shown above, requirements are subject to availability at the time of order