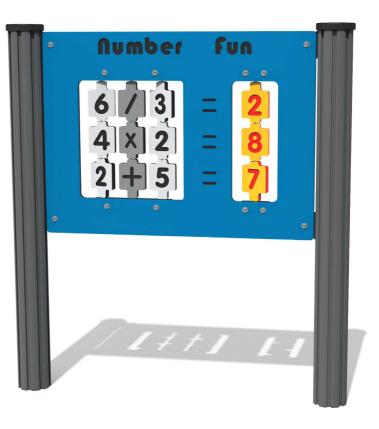

## **Product Information**

FIFLIPNUMNGP - Number Fun Play Panel

BS EN 1176 - Designed to British & European Standards

MATERIALS
Panel - Two Colour XDeco High Density Polyethylene (HDPE)

SUPPLY METHOD Panel - Singular panel

## FEATURES

**INCLUSIVE** - Activities positioned at easily accessible height

NUMBERS - Practice numeracy skills