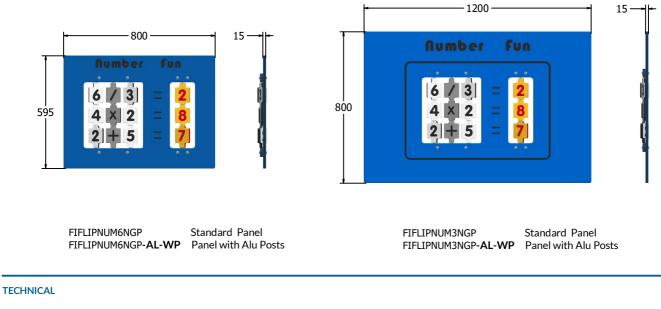

## DIMENSIONS

## Age Range: Largest Part: Total Weight: Surfacing :

2+ Years FIFLIPNUM6NGP - 595 x 800 x 15mm FIFLIPNUM6NGP - 7.2kg N/A Age Range: Largest Part: Total Weight: Surfacing : 2+ Years FIFLIPNUM3NGP - 800 x 1200 x 15mm FIFLIPNUM3NGP - 14kg N/A