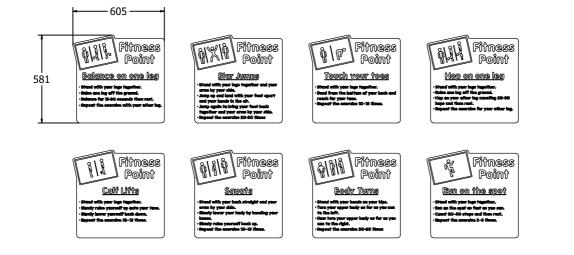

### SUPPLY METHOD

Panel - Fully assembled

Fitness

Point

Calf Lifts

and with your legs together and your ms by your side. mp up and land with your feet apart d your hands in the air. mp again to bring your feet back gether and your arms by your side, peat the exercise 20-30 times

Stand with your back straight and you arms by your side. Slowly lawer your body by bending you knees. Slowly raise yourself back up. Repeat the exercise 10-15 times.

tand with your legs tagether. end from the bottom of your back and each for your tees. epeat the exercise 10-15 times.

itand with your hands on your hips. 'urn your upper body as far as you can a the left. iow turn your upper bady as far as you an to the right. lepeat the exercise 20-30 times

Fitness Point Run on the spot Stand with your legs together. Stand with your legs together.

#### DIMENSIONS