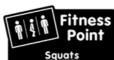

Stand with your back straight and you arms by your side. Slowly lawer your body by bending you knees. Slowly raise yourself back up. Repeat the exercise 10-15 times.

tand with your legs tagether. end from the bottom of your back and each for your tees. epeat the exercise 10-15 times.