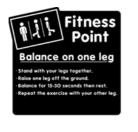

# **Product Information**



**FIFITNE8 - Set of 8 Fitness Station Signs** 

BS EN 1176 - Designed to British & European Standards

## MATERIALS

Panel - Two Colour High Density Polyethylene (HDPE)

### SUPPLY METHOD

Panel - Fully assembled



Fitness

Point

Calf Lifts



and with your legs together and your ms by your side. mp up and land with your feet apart d your hands in the air. mp again to bring your feet back gether and your arms by your side, peat the exercise 20-30 times



Stand with your back straight and you arms by your side. Slowly lawer your body by bending you knees. Slowly raise yourself back up. Repeat the exercise 10-15 times.



tand with your legs tagether. end from the bottom of your back and each for your tees. epeat the exercise 10-15 times.



itand with your hands on your hips. 'urn your upper body as far as you can a the left. iow turn your upper bady as far as you an to the right. lepeat the exercise 20-30 times



Fitness Point Run on the spot Stand with your legs together. Stand with your legs t