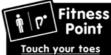

Stand with your back straight and you arms by your side. Slowly lawer your body by bending you knees. Slowly raise yourself back up. Repeat the exercise 10-15 times.

tand with your legs tagether. end from the bottom of your back and each for your tees. epeat the exercise 10-15 times.