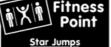

# **Product Information**



**FIFITNE8 - Set of 8 Fitness Station Signs** 

BS EN 1176 - Designed to British & European Standards

## MATERIALS

Panel - Two Colour High Density Polyethylene (HDPE)

### SUPPLY METHOD

Panel - Fully assembled



Fitness

Point

Calf Lifts



and with your legs together and your ms by your side. mp up and land with your feet apart d your hands in the air. mp again to bring your feet back gether and your arms by your side, peat the exercise 20-30 times



Stand with your back straight and you arms by your side. Slowly lawer your body by bending you knees. Slowly raise yourself back up. Repeat the exercise 10-15 times.



tand with your legs tagether. end from the bottom of your back and each for your tees. epeat the exercise 10-15 times.



itand with your hands on your hips. 'urn your upper body as far as you can a the left. iow turn your upper bady as far as you an to the right. lepeat the exercise 20-30 times



Fitness Point Run on the spot Stand with your legs together. Stand with your legs together.

#### DIMENSIONS



#