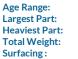

#### TECHNICAL

2+ Years Individual Sign - 581 x 605 x 12.5mm Individual Sign - 4.5kg Set of 8 - 36kg N/A

IMPORTANT: you must specify the colour option you require at the time of order if it is different from the colour listed/shown above, requirements are subject to availability at the time of order