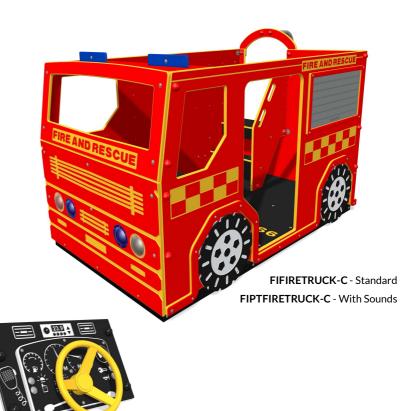

## FIFIRETRUCK - Fire & Rescue Truck

BS EN 1176 - Designed to British & European Standards

### MATERIALS

Panels - Two Colour High Density Polyethylene (HDPE) Grip Design Panel - Two Colour HDPE with an Anti-Slip texture finish on top surface Pole - Stainless steel with a dull polish finish

#### SUPPLY METHOD

Fire Truck - Fully assembled excl. Fireman's Pole

DIMENSIONS