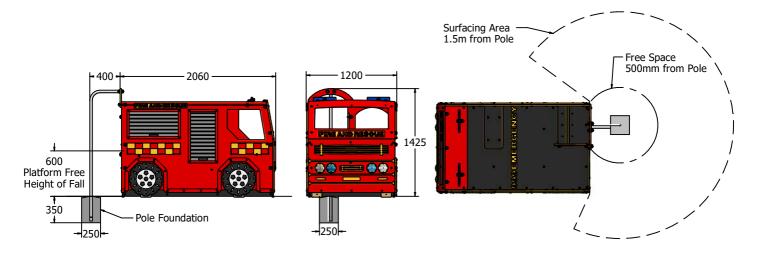

### TECHNICAL

| Age Range:     | 3-11 Years                          |
|----------------|-------------------------------------|
| Largest Part:  | Truck Assembly - 2.46 x 1.2 x 1.43m |
| Heaviest Part: | Truck Assembly - 227kg Approx.      |
| Total Weight:  | 232kg Approx.                       |
| Surfacing :    | 5.3sqm                              |