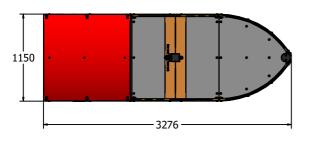

### DIMENSIONS

#### TECHNICAL

2+ Years Stern Section Assembly - 1816 x 1150 x 1154mm Stern Section Assembly - 178kg Approx. 303kg Approx. N/A

IMPORTANT: you must specify the colour option you require at the time of order if it is different from the colour listed/shown above, requirements are subject to availability at the time of order