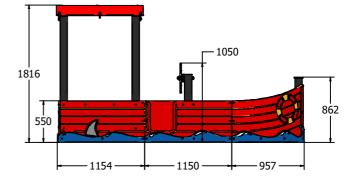

### DIMENSIONS

#### TECHNICAL

2+ Years Stern Section Assembly - 1816 x 1150 x 1154mm Stern Section Assembly - 178kg Approx. 303kg Approx. N/A

IMPORTANT: you must specify the colour option you require at the time of order if it is different from the colour listed/shown above, requirements are subject to availability at the time of order