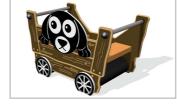

### **FEATURES**

TOUCH - Tactile design

**SOCIAL** - Encourages Imaginative Play

FIEYFMTRPIG

FIEYFMTRDOG

Surface or below ground fixing brackets available as an additional extra.

#### **TECHNICAL**

Age Range: Age Range: 2+ Years Age Range: 2+ Years 2+ Years FIEYFMTRDOG - 498 x 504 x 751mm FIEYFMTRPIG - 498 x 537 x 751mm FIEYFMTRCOW - 498 x 560 x 751mm **Largest Part: Largest Part: Largest Part:** Total Weight: **Total Weight:** 22kg Approx. **Total Weight:** 22kg Approx. 22kg Approx. Surfacing: Surfacing: N/A Surfacing: