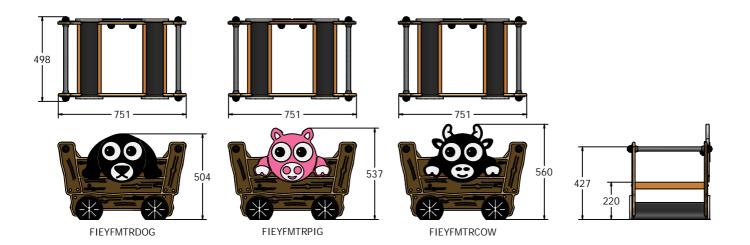

# **DIMENSIONS**

#### **TECHNICAL**

Age Range: Age Range: 2+ Years Age Range: 2+ Years 2+ Years FIEYFMTRDOG - 498 x 504 x 751mm FIEYFMTRPIG - 498 x 537 x 751mm FIEYFMTRCOW - 498 x 560 x 751mm **Largest Part: Largest Part: Largest Part:** Total Weight: **Total Weight:** 22kg Approx. **Total Weight:** 22kg Approx. 22kg Approx. Surfacing: Surfacing: N/A Surfacing: