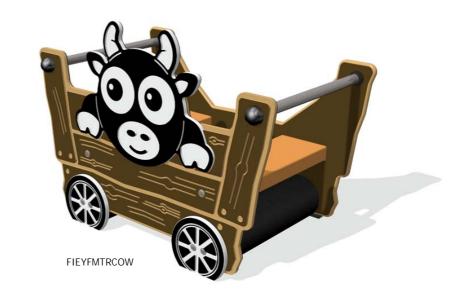

## **FIEYFMTR - Tractor Trailer**

BS EN 1176 - Designed to British & European Standards

#### **MATERIALS**

Panels - Two Colour High Density Polyethylene (HDPE)

Recycled Profile - Recycled plastic with textured finish

LumbeRock Benches - Recycled HDPE milk bottles with a

wood grain finish

### **FEATURES**

TOUCH - Tactile design

**SOCIAL** - Encourages Imaginative Play

FIEYFMTRPIG

FIEYFMTRDOG

Surface or below ground fixing brackets available as an additional extra.

#### **TECHNICAL**

Age Range: Age Range: 2+ Years Age Range: 2+ Years 2+ Years FIEYFMTRDOG - 498 x 504 x 751mm FIEYFMTRPIG - 498 x 537 x 751mm FIEYFMTRCOW - 498 x 560 x 751mm **Largest Part: Largest Part: Largest Part:** Total Weight: **Total Weight:** 22kg Approx. **Total Weight:** 22kg Approx. 22kg Approx. Surfacing: Surfacing: N/A Surfacing: