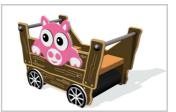

### **FEATURES**

TOUCH - Tactile design

**SOCIAL** - Encourages Imaginative Play

FIEYFMTRPIG

FIEYFMTRDOG

Surface or below ground fixing brackets available as an additional extra.

#### **TECHNICAL**

Age Range: Age Range: 2+ Years Age Range: 2+ Years 2+ Years FIEYFMTRDOG - 498 x 504 x 751mm FIEYFMTRPIG - 498 x 537 x 751mm FIEYFMTRCOW - 498 x 560 x 751mm **Largest Part: Largest Part: Largest Part:** Total Weight: **Total Weight:** 22kg Approx. **Total Weight:** 22kg Approx. 22kg Approx. Surfacing: Surfacing: N/A Surfacing: