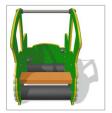

## **FIEYFMTRACT** - Toby The Tractor

BS EN 1176 - Designed to British & European Standards

#### MATERIALS

Panels - Two Colour High Density Polyethylene (HDPE) Recycled Profile - Recycled plastic with textured finish LumbeRock Benches - Recycled HDPE milk bottles with a wood grain finish

#### SUPPLY METHOD

Train - Fully assembled

LumbeRock Seat with woodgrain finish

Surface or below ground fixing brackets available as an additional extra.