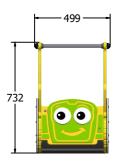

#### TECHNICAL

2+ Years Tractor Assembly - 496 x 732 x 838mm 26.8kg Approx. N/A

IMPORTANT: you must specify the colour option you require at the time of order if it is different from the colour listed/shown above, requirements are subject to availability at the time of order