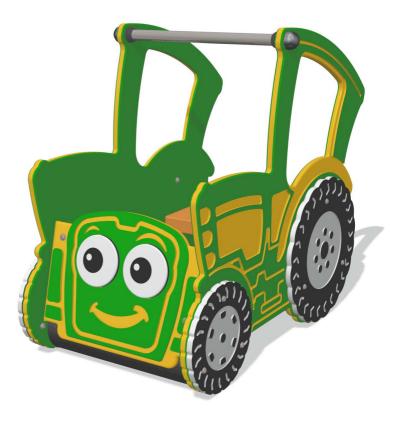

## **FIEYFMTRACT** - Toby The Tractor

BS EN 1176 - Designed to British & European Standards

#### MATERIALS

Panels - Two Colour High Density Polyethylene (HDPE) Recycled Profile - Recycled plastic with textured finish LumbeRock Benches - Recycled HDPE milk bottles with a wood grain finish

#### SUPPLY METHOD

Train - Fully assembled

LumbeRock Seat with woodgrain finish

Surface or below ground fixing brackets available as an additional extra.