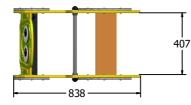

### DIMENSIONS

#### TECHNICAL

2+ Years Tractor Assembly - 496 x 732 x 838mm 26.8kg Approx. N/A

IMPORTANT: you must specify the colour option you require at the time of order if it is different from the colour listed/shown above, requirements are subject to availability at the time of order