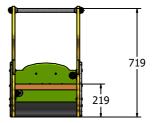

#### TECHNICAL

2+ Years Tractor Assembly - 496 x 732 x 838mm 26.8kg Approx. N/A

IMPORTANT: you must specify the colour option you require at the time of order if it is different from the colour listed/shown above, requirements are subject to availability at the time of order