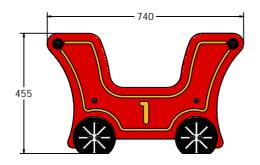

### **DIMENSIONS**

#### **TECHNICAL**

Age Range: 2+ Years

Carriage Assembly - 740 x 455 x 496mm **Largest Part:** 

**Total Weight:** 20kg Approx.

Surfacing:

IMPORTANT: you must specify the colour option you require at the time of order if it is different from the colour listed/shown above, requirements are subject to availability at the time of order