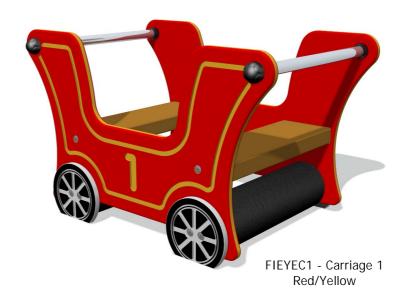

## FIEYEC - Early Years Train Carriage

BS EN 1176 - Designed to British & European Standards

#### **FEATURES**

**TOUCH** - Tactile design

**SOCIAL** - Encourages Imaginative Play

Violet/Yellow

FIEYEC2 - Carriage 2 FIEYEC3 - Carriage 3 Light Green/Yellow