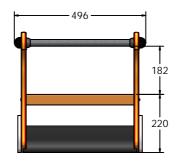

### **DIMENSIONS**

#### **TECHNICAL**

Age Range: 2+ Years

Carriage Assembly - 740 x 455 x 496mm **Largest Part:** 

**Total Weight:** 20kg Approx.

Surfacing:

IMPORTANT: you must specify the colour option you require at the time of order if it is different from the colour listed/shown above, requirements are subject to availability at the time of order