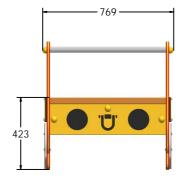

## **DIMENSIONS**

#### **TECHNICAL**

Age Range: 2+ Years

Largest Part: FIEXPCARR1 - 1100 x 750 x 769mm

Total Weight: FIEXPCARR1 - 48kg

Surfacing: N/A

Tel: +44 (0)1722 349793 Fax: +44 (0)1722 349792 Web: www.fahr-industries.com