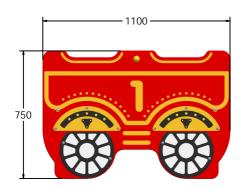

## **DIMENSIONS**

#### **TECHNICAL**

Age Range: 2+ Years

Largest Part: FIEXPCARR1 - 1100 x 750 x 769mm

Total Weight: FIEXPCARR1 - 48kg

Surfacing: N/A

Tel: +44 (0)1722 349793 Fax: +44 (0)1722 349792 Web: www.fahr-industries.com