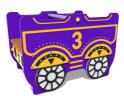

### **FEATURES**

SOCIAL - Carriage seating

FIEXPCARR1 - Carriage 1

FIEXPCARR2 - Carriage 2

FIEXPCARR3 - Carriage 3