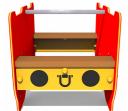

### **FEATURES**

SOCIAL - Carriage seating

FIEXPCARR1 - Carriage 1

FIEXPCARR2 - Carriage 2

FIEXPCARR3 - Carriage 3