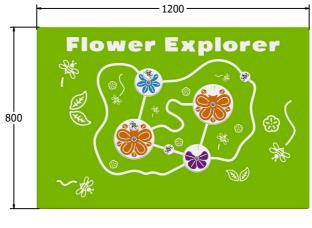

Surfacing:

Age Range: 2+ Years

FIEXFLOWER3 - 800 x 1200 x 29mm **Largest Part:** 

**Total Weight:** FIEXFLOWER3 - 13.5kg

Surfacing: N/A

IMPORTANT: you must specify the colour option you require at the time of order if it is different from the colour listed/shown above, requirements are subject to availability at the time of order