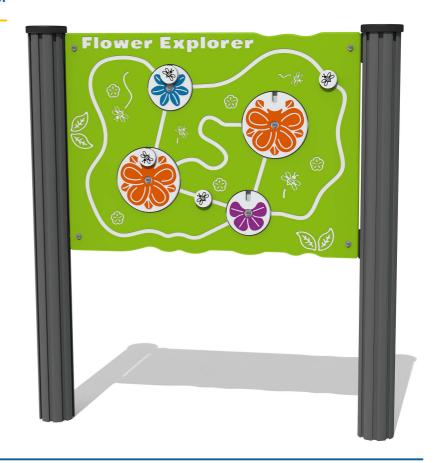

## **FIEXFLOWER - Flower Explorer Play Panel**

BS EN 1176 - Designed to British & European Standards

#### **FEATURES**

◆ SLIDERS - Sliding Bee Counters

**ROTATE** - Flower discs

**INCLUSIVE** - Activity positioned at accessible height