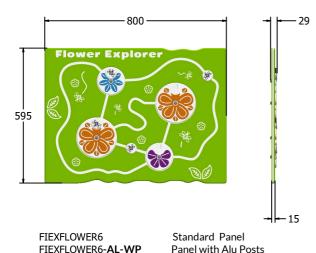

### **DIMENSIONS**

FIEXFLOWER3 FIEXFLOWER3-AL-WP Standard Panel Panel with Alu Posts

**TECHNICAL** 

Age Range: 2+ Years

FIEXFLOWER6 - 595 x 800 x 29mm **Largest Part:** 

**Total Weight:** FIEXFLOWER6 - 6.5kg