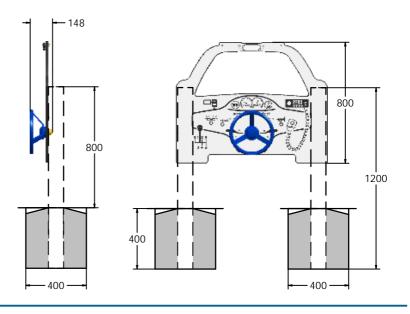

### **DIMENSIONS**

#### **TECHNICAL**

Age Range: 2+ Years

Largest Part: FIESPOLI3 - 800 x 1000 x 148mm

Total Weight: FIESPOLI3 - 9.5kg

Surfacing: N/A

IMPORTANT: you must specify the colour option you require at the time of order if it is different from the colour listed/shown above, requirements are subject to availability at the time of order