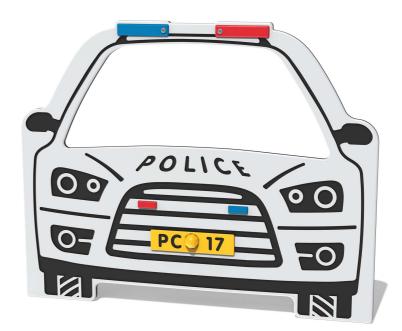

## FIESPOLI3- Police Car Play Panel

BS EN 1176 - Designed to British & European Standards

#### **TECHNICAL**

Age Range: 2+ Years

Largest Part: FIESPOLI3 - 800 x 1000 x 148mm

Total Weight: FIESPOLI3 - 9.5kg

Surfacing: N/A

IMPORTANT: you must specify the colour option you require at the time of order if it is different from the colour listed/shown above, requirements are subject to availability at the time of order