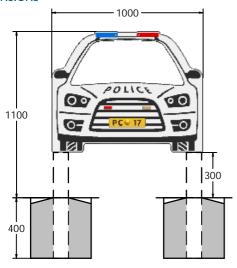

### **DIMENSIONS**

#### **TECHNICAL**

Age Range: 2+ Years

Largest Part: FIESPOLI3 - 800 x 1000 x 148mm

Total Weight: FIESPOLI3 - 9.5kg

Surfacing: N/A

IMPORTANT: you must specify the colour option you require at the time of order if it is different from the colour listed/shown above, requirements are subject to availability at the time of order