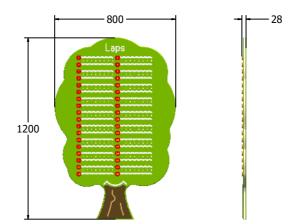

### DIMENSIONS

#### TECHNICAL

| Age Range:    | 2+ Years                   |
|---------------|----------------------------|
| Largest Part: | FIDALAP3 - 1200 x 800 x 28 |
| Total Weight: | FIDALAP3 - 12kg Approx.    |
| Surfacing :   | N/A                        |