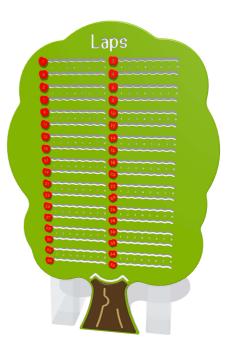

## FIDALAP3 - Lap Counter Play Panel

BS EN 1176 - Designed to British & European Standards

#### MATERIALS

Panel - Two Colour High Density Polyethylene (HDPE)

SUPPLY METHOD

Panel - Pre-assembled singular panel

Apple Shaped Lap Counters