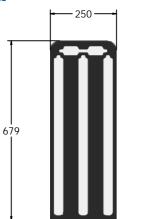

## TECHNICAL

2+ Years FICRICKET12 - 679 x 250 x 12.5mm FICRICKET12 - 1.8kg N/A Age Range: Largest Part: Total Weight: Surfacing : 2+ Years FICRICKET19 - 679 x 250 x 19mm FICRICKET19 - 2.8kg N/A

IMPORTANT: you must specify the colour option you require at the time of order if it is different from the colour listed/shown above, requirements are subject to availability at the time of order