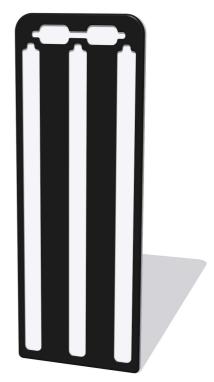

## MATERIALS

Panel - Two Colour High Density Polyethylene (HDPE)

SUPPLY METHOD

Panel - Singular panel

Panel can be wall or mesh mounted Supplied un-drilled and without fixings

**-** 12,5

DIMENSIONS

FICRICKET12