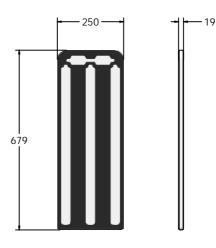

## MATERIALS

Panel - Two Colour High Density Polyethylene (HDPE)

SUPPLY METHOD

Panel - Singular panel

Panel can be wall or mesh mounted Supplied un-drilled and without fixings

**-** 12,5

DIMENSIONS

FICRICKET12

FICRICKET19

## TECHNICAL

2+ Years FICRICKET12 - 679 x 250 x 12.5mm FICRICKET12 - 1.8kg N/A Age Range: Largest Part: Total Weight: Surfacing : 2+ Years FICRICKET19 - 679 x 250 x 19mm FICRICKET19 - 2.8kg N/A

IMPORTANT: you must specify the colour option you require at the time of order if it is different from the colour listed/shown above, requirements are subject to availability at the time of order