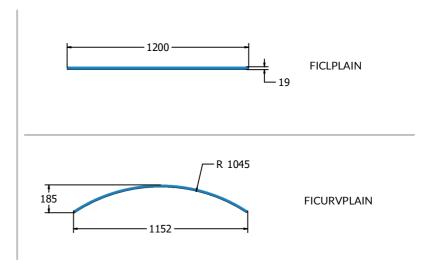

## **DIMENSIONS**

### **TECHNICAL**

Age Range: 2+ Years

(FICLPLAIN) Panel 2400 x 1200 x 19mm **Largest Part:** 

**Total Weight:** (FICLPLAIN) 46kg Approx. Age Range:

(FICURVPLAIN) Panel 2400 x 1152x 185mm Largest Part: **Total Weight:** 

(FICURVPLAIN) 46kg Approx.

Surfacing: 2.2m from the extents of the equipment with a free height of fall of 2450mm

IMPORTANT: you must specify the colour option you require at the time of order if it is different from the colour listed/shown above, requirements are subject to availability at the time of order