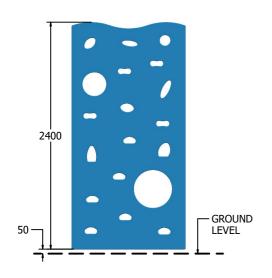

## **DIMENSIONS**

### **TECHNICAL**

Age Range: 2+ Years

(FICLPLAIN) Panel 2400 x 1200 x 19mm **Largest Part:** 

**Total Weight:** (FICLPLAIN) 46kg Approx. Age Range:

(FICURVPLAIN) Panel 2400 x 1152x 185mm Largest Part: **Total Weight:** 

(FICURVPLAIN) 46kg Approx.

Surfacing: 2.2m from the extents of the equipment with a free height of fall of 2450mm

IMPORTANT: you must specify the colour option you require at the time of order if it is different from the colour listed/shown above, requirements are subject to availability at the time of order