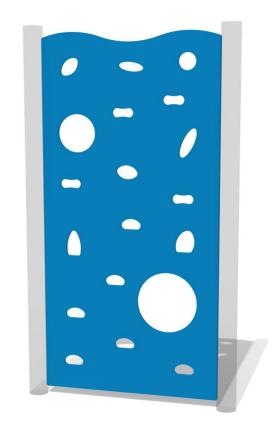

# **Plain Climber Wall Panel**

BS EN 1176 - Designed to British & European Standards

#### **FEATURES:**

**CLIMB** - Hand and feet holes for movability