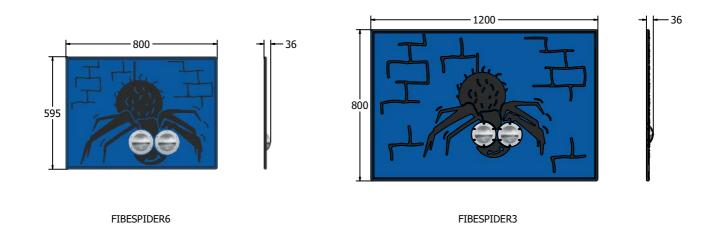

### DIMENSIONS

#### TECHNICAL

| Age Range:    |
|---------------|
| Largest Part: |
| Total Weight: |
| Surfacing:    |

2+ Years FIBESPIDER6 - 595 x 800 x 36mm FIBESPIDER6 - 6.5kg N/A Age Range: Largest Part: Total Weight: Surfacing : 2+ Years FIBESPIDER3 - 800 x 1200 x 36mm FIBESPIDER3 - 13kg N/A