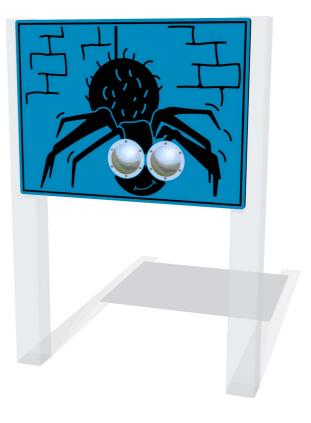

## FIBESPIDER - Bug Eyes Spider Play Panel

BS EN 1176 - Designed to British & European Standards

#### MATERIALS

Panel - Two Colour High Density Polyethylene (HDPE) Domes - Shatterproof Polycarbonate

SUPPLY METHOD

Panel - Pre-assembled singular panel