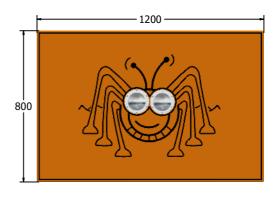

## DIMENSIONS

37

FIBECRICKET6 FIBECRICKET3

#### **TECHNICAL**

Age Range: 2+ Years

Largest Part: FIBECRICKET6 - 595 x 800 x 37mm

Total Weight: FIBECRICKET6 - 6.5kg

Surfacing: N/A

Age Range: 2+ Years

Largest Part: FIBECRICKET3 - 800 x 1200 x 37mm

Total Weight: FIBECRICKET3 - 13.5kg