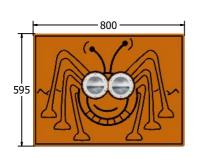

## DIMENSIONS

37

FIBECRICKET6 FIBECRICKET3

#### **TECHNICAL**

Age Range: 2+ Years

Largest Part: FIBECRICKET6 - 595 x 800 x 37mm

Total Weight: FIBECRICKET6 - 6.5kg

Surfacing: N/A

Age Range: 2+ Years

Largest Part: FIBECRICKET3 - 800 x 1200 x 37mm

Total Weight: FIBECRICKET3 - 13.5kg