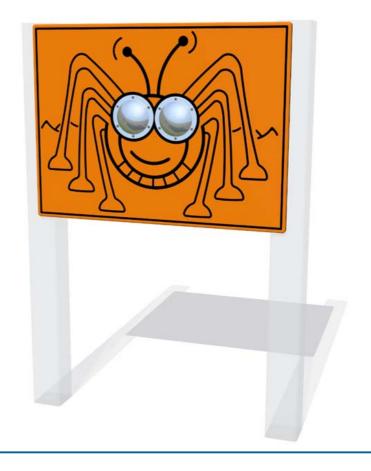

# **FIBECRICKET - Bug Eyes Cricket Play Panel**

BS EN 1176 - Designed to British & European Standards

#### **MATERIALS**

Panel - Two Colour High Density Polyethylene (HDPE)

**Domes** - Shatterprood Polycarbonate

### **SUPPLY METHOD**

Panel - Pre-assembled singular panel