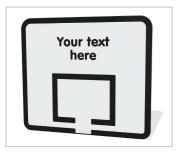

### **SUPPLY METHOD**

Panel - Singular panel

Personalise any Backboard with Text/Logo of your choice

FIBBA - Basketball Backboard

FIBBB - Basketball Backboard

FIBBC - Basketball Backboard

FIBBD - Basketball Backboard