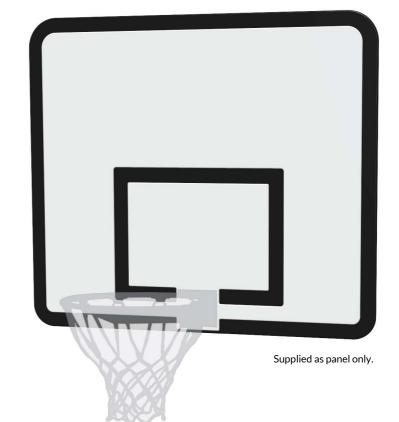

### FIBB - Basketball Backboard

BS EN 1176 - Designed to British & European Standards

## **MATERIALS**

Panel - Two Colour XDeco High Density Polyethyler (HDPE)

### **SUPPLY METHOD**

Panel - Singular panel

Personalise any Backboard with Text/Logo of your choice

FIBBA - Basketball Backboard

FIBBB - Basketball Backboard

FIBBC - Basketball Backboard

FIBBD - Basketball Backboard