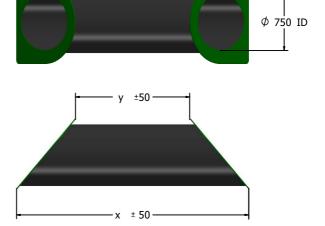

#### **SUPPLY METHOD**

**Tunnel** - Fully assembled

HDPE entry panels with welded joints

50v angled entry panels and O750mm ID tunnel

### **DIMENSIONS**

| Product Dimensions (mm) |         |         |
|-------------------------|---------|---------|
|                         | FIAGT30 | FIAGT60 |
| Х                       | 3070    | 6070    |
| У                       | 1510    | 4510    |