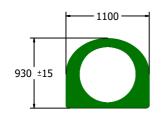

#### **TECHNICAL**

Age Range: 2+ Years

Largest Part: Complete Assembly - 930±15 x 1100 x (X)

Total Weight: FIAGT30 - 63Kg

FIAGT60 - 195kg Approx.

Surfacing: N/A