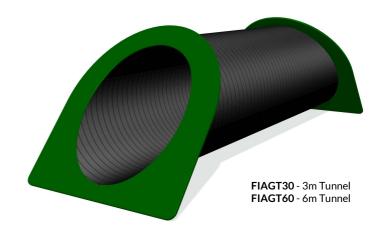

## **FIAGT - Underground Tunnel with Angled Entry Panels**

BS EN 1176 - Designed to British & European Standards

#### **MATERIALS**

Panels - High Density Polyethylene (HDPE)

Heavy Duty Pipe - Heavy duty HDPE pipe with smooth

finish

#### **SUPPLY METHOD**

**Tunnel** - Fully assembled

HDPE entry panels with welded joints

50v angled entry panels and O750mm ID tunnel

### **DIMENSIONS**

| Product Dimensions (mm) |         |         |
|-------------------------|---------|---------|
|                         | FIAGT30 | FIAGT60 |
| Х                       | 3070    | 6070    |
| У                       | 1510    | 4510    |