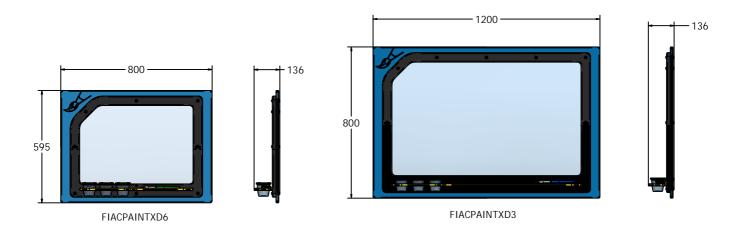

#### DIMENSIONS

#### TECHNICAL

2+ Years FIACPAINTXD6 - 800 x 595 x 136mm FIACPAINTXD6 - 7.5kg N/A Age Range: Largest Part: Total Weight: Surfacing : 2+ Years FIACPAINTXD3 - 1200 x 800 x 136mm FIACPAINTXD3 - 11kg N/A

IMPORTANT: you must specify the colour option you require at the time of order if it is different from the colour listed/shown above, requirements are subject to availability at the time of order