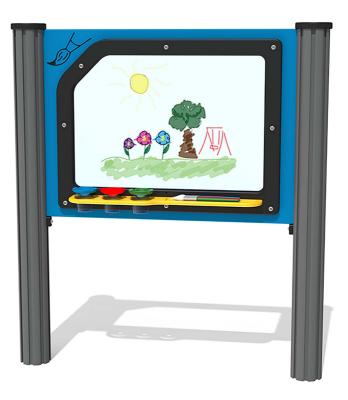

## **FIACPAINTXD - Paint Play Panel**

BS EN 1176 - Designed to British & European Standards

MATERIALS

Panel - Two Colour

XDeco High Density Polyethylene (HDPE)

#### SUPPLY METHOD

Panel - Fully assembled Paint Brushes - x3 Paint Pots - x3 Tubes of Paint - x3

### FEATURES

Ġ.

INCLUSIVE - Activity positoned at accessible height

PAINT- Clear panel for individual or group painting activity

SOCIAL - 3 brushes and paints to encourage group play