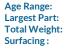

#### TECHNICAL

2+Years FIACDRYXD6 - 595 x 800 x 110mm FIACDRYXD6 - 7.5kg N/A

Age Range: Largest Part: Total Weight: Surfacing:

2+Years FIACDRYXD3 - 800 x 1200 x 110mm FIACDRYXD3 - 11kg N/A

IMPORTANT: you must specify the colour option you require at the time of order if it is different from the colour listed/shown above, requirements are subject to availability at the time of order