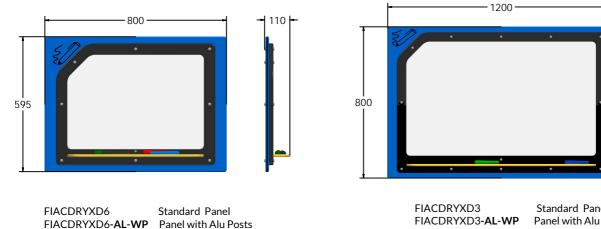

#### DIMENSIONS

FIACDRYXD3-AL-WP

Standard Panel Panel with Alu Posts

#### TECHNICAL

2+Years FIACDRYXD6 - 595 x 800 x 110mm FIACDRYXD6 - 7.5kg N/A

Age Range: Largest Part: Total Weight: Surfacing:

2+Years FIACDRYXD3 - 800 x 1200 x 110mm FIACDRYXD3 - 11kg N/A

IMPORTANT: you must specify the colour option you require at the time of order if it is different from the colour listed/shown above, requirements are subject to availability at the time of order