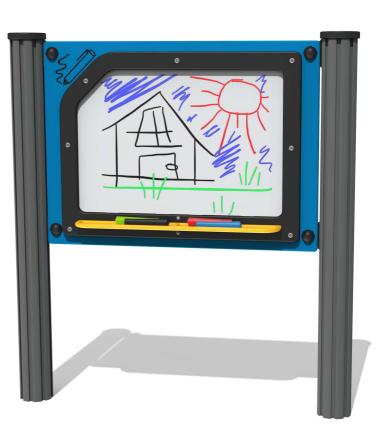

## FIACDRYXD - Dry Wipe Play Panel

BS EN 1176 - Designed to British & European Standards

MATERIALS Panel - Two Colour XDeco High Density Polyethylene (HDPE)

### **FEATURES**

**INCLUSIVE** - Activity positoned at accessible height

**DRAW**- Chalkboard Activity

SOCIAL - 4 dry wipe marker pens to encourage group play