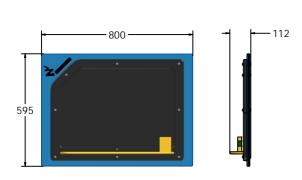

### DIMENSIONS

FIACCHALKXD6 Standard Panel FIACCHALKXD6-**AL-WP** Panel with Alu Posts

FIACCHALKXD3 Standard
FIACCHALKXD3-AL-WP Panel with Alu Posts

#### **TECHNICAL**

Age Range: 2+ Years

Largest Part: FIACCHALKXD6 - 800 x 595 x 112mm

Total Weight: FIACCHALKXD6 - 7.5kg

Surfacing: N/A

Age Range: 2+ Years

Largest Part: FIACCHALKXD3 - 1200 x 800 x 112mm

Total Weight: FIACCHALKXD3 - 11kg