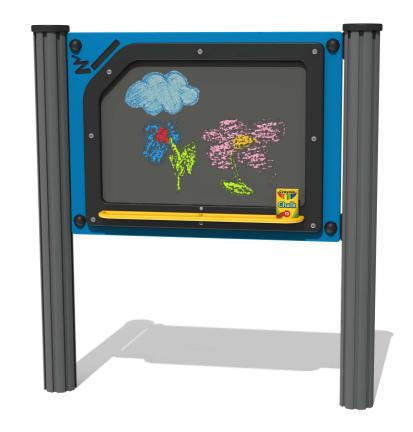

## FIACCHALKXD - Chalkboard Play Panel

BS EN 1176 - Designed to British & European Standards

#### **FEATURES**

**INCLUSIVE** - Activity positoned at accessible height

**DRAW**- Chalkboard Activity

**SOCIAL** - 3 brushes and paints to encourage group play