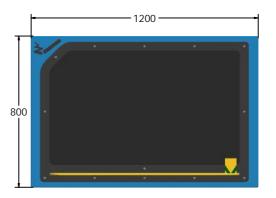

### DIMENSIONS

FIACCHALKXD6 Standard Panel FIACCHALKXD6-**AL-WP** Panel with Alu Posts

FIACCHALKXD3 Standard
FIACCHALKXD3-AL-WP Panel with Alu Posts

#### **TECHNICAL**

Age Range: 2+ Years

Largest Part: FIACCHALKXD6 - 800 x 595 x 112mm

Total Weight: FIACCHALKXD6 - 7.5kg

Surfacing: N/A

Age Range: 2+ Years

Largest Part: FIACCHALKXD3 - 1200 x 800 x 112mm

Total Weight: FIACCHALKXD3 - 11kg